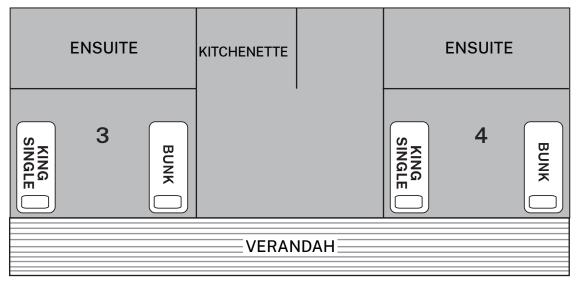

#### Lodges 1-6

Lodges 7-12

**Freshwater Accommodation** 

(N) 0 60 120

**Freshwater Accommodation Room Layout** 

**ENSUITE** BUNK BUNK **VERANDAH** 

Freshwater 3-4