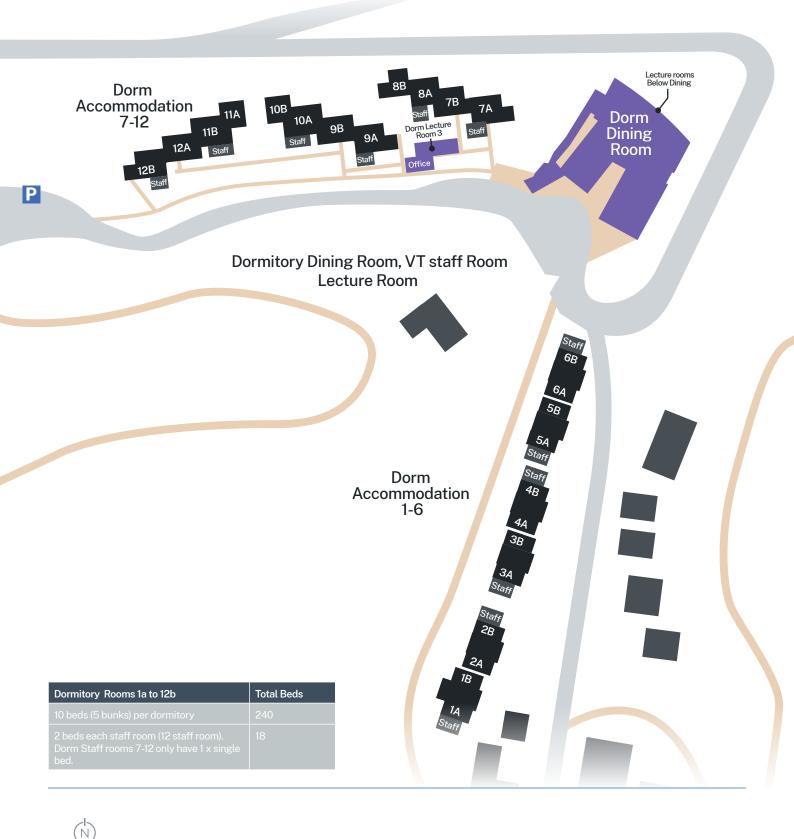

**Dormitory Accommodation Room Layout** 

#### Lodges 1-6

Lodges 7-12

**Freshwater Accommodation** 

(N) 0 60 120

**Freshwater Accommodation Room Layout** 

**ENSUITE** BUNK BUNK **VERANDAH** 

Freshwater 3-4