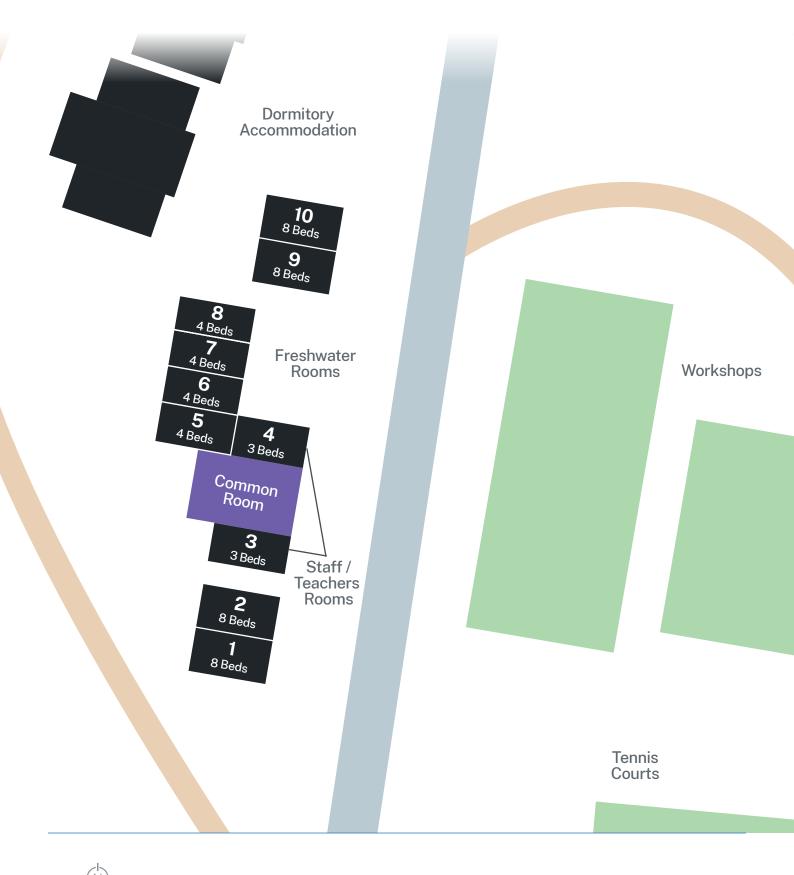

#### Lodges 1-6

Lodges 7-12

**Freshwater Accommodation** 

(N) 0 60 120

**Freshwater Accommodation Room Layout** 

**ENSUITE** BUNK BUNK **VERANDAH** 

Freshwater 3-4