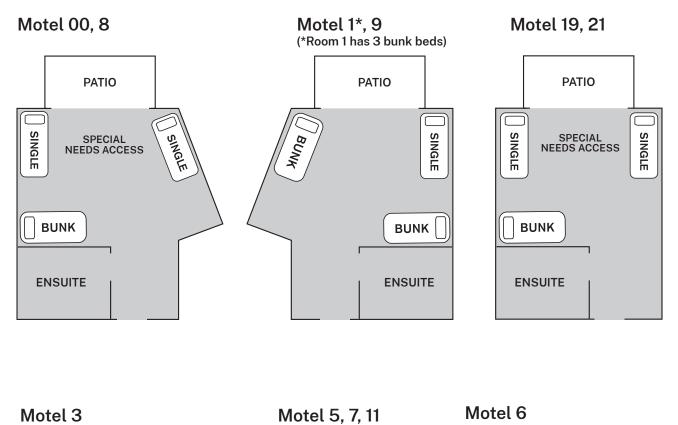

Academy Map

**Motel Accommodation** 

**Office of Sport** 

**Dormitory Accommodation** 

60

120

Motel Accommodation Room Layout

Motel Accommodation Room Layout

Motel Accommodation Room Layout

Motel 12 Motel 13, 24, 26, 32 Motel 14, 27 PATIO PATIO BUNK PATIO SPECIAL NEEDS ACCESS SPECIAL NEEDS ACCESS SPECIAL NEEDS ACCESS SINGLE SINGLE BUNK BUNK SINGLE BUNK ENSUITE BUNK BUNK **ENSUITE** ENSUITE Motel 17 Motel 15, 28 Motel 16, 25, 29, 31 PATIO PATIO PATIO SPECIAL NEEDS ACCESS SPECIAL NEEDS ACCESS SINGLE SINGLE SINGLE BUNK BUNK BUNK SINGLE BUNK **ENSUITE ENSUITE ENSUITE** 