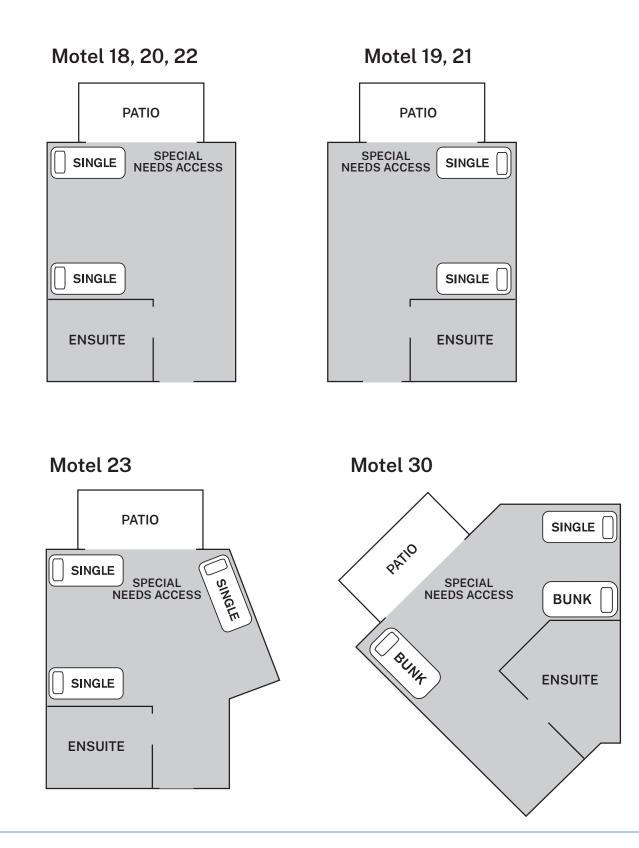

Academy Map

**Motel Accommodation** 

**Office of Sport** 

**Dormitory Accommodation** 

60

120

Motel Accommodation Room Layout

Motel Accommodation Room Layout