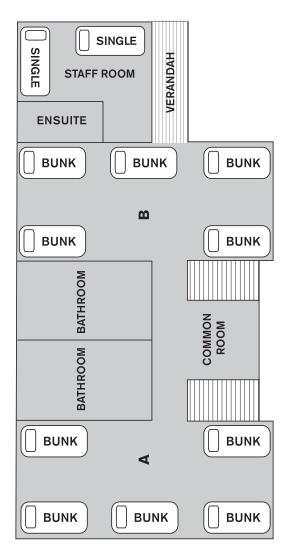

Academy Map







**Motel Accommodation** 







**Office of Sport** 

**Dormitory Accommodation** 

60

120





Motel Accommodation Room Layout





Motel Accommodation Room Layout







Motel Accommodation Room Layout

Motel 12 Motel 13, 24, 26, 32 Motel 14, 27 PATIO PATIO BUNK PATIO SPECIAL NEEDS ACCESS SPECIAL NEEDS ACCESS SPECIAL NEEDS ACCESS SINGLE SINGLE BUNK BUNK SINGLE BUNK ENSUITE BUNK BUNK **ENSUITE** ENSUITE Motel 17 Motel 15, 28 Motel 16, 25, 29, 31 PATIO PATIO PATIO SPECIAL NEEDS ACCESS SPECIAL NEEDS ACCESS SINGLE SINGLE SINGLE BUNK BUNK BUNK SINGLE BUNK **ENSUITE ENSUITE ENSUITE** 



**Dormitory Accommodation Room Layout** 

#### Lodges 1-6



Lodges 7-12





**Freshwater Accommodation** 



(N) 0 60 120



**Freshwater Accommodation Room Layout** 



**ENSUITE** BUNK BUNK **VERANDAH** 

Freshwater 3-4