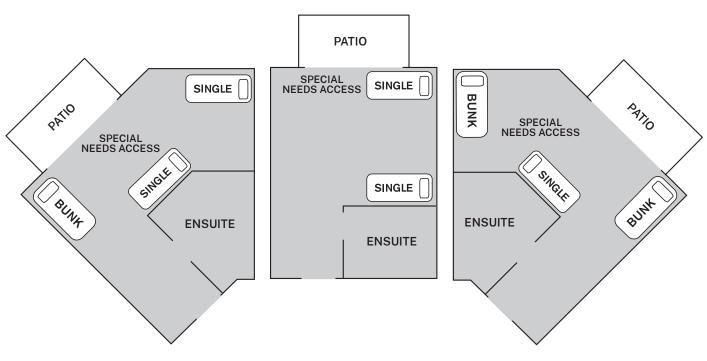

Motel Accommodation Room Layout

Motel 12 Motel 13, 24, 26, 32 Motel 14, 27 PATIO PATIO BUNK PATIO SPECIAL NEEDS ACCESS SPECIAL NEEDS ACCESS SPECIAL NEEDS ACCESS SINGLE SINGLE BUNK BUNK SINGLE BUNK ENSUITE BUNK BUNK **ENSUITE** ENSUITE Motel 17 Motel 15, 28 Motel 16, 25, 29, 31 PATIO PATIO PATIO SPECIAL NEEDS ACCESS SPECIAL NEEDS ACCESS SINGLE SINGLE SINGLE BUNK BUNK BUNK SINGLE BUNK **ENSUITE ENSUITE ENSUITE** 