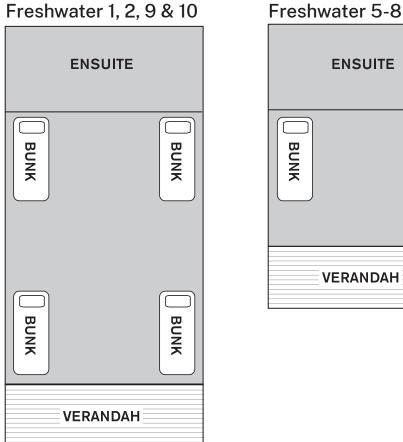

#### Lodges 1-6

Lodges 7-12

**Freshwater Accommodation** 

(N) 0 60 120

**Freshwater Accommodation Room Layout** 

**ENSUITE** BUNK BUNK **VERANDAH** 

Freshwater 3-4