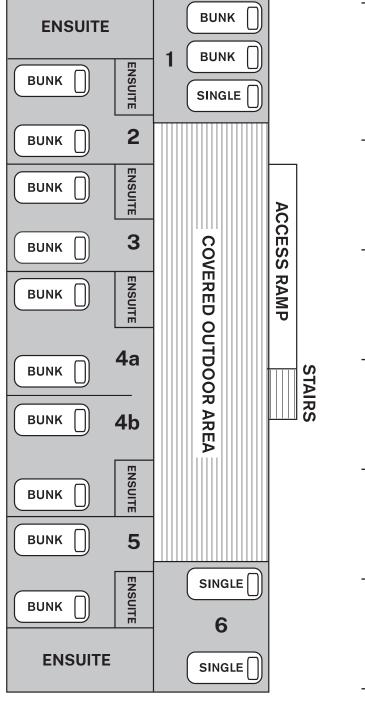

#### Lodges: Lorikeet

| Room No.   | Guest Name |
|------------|------------|
| 1          | 1          |
|            | 2          |
|            | 3          |
|            | 4          |
|            | 5          |
| 2          | 1          |
|            | 2          |
|            | 3          |
|            | 4          |
| 3          | 1          |
|            | 2          |
|            | 3          |
|            | 4          |
| <b>4</b> a | 1          |
|            | 2          |
|            | 3          |
|            | 4          |
| <b>4</b> b | 1          |
|            | 2          |
|            | 3          |
|            | 4          |
| 5          | 1          |
|            | 2          |
|            | 3          |
|            | 4          |
| 6          | 1          |
|            | 2          |
|            |            |

\* All rooms have an ensuite

#### Lodges: Kookaburra

Room No. Guest Name

2

\* 27 beds in total