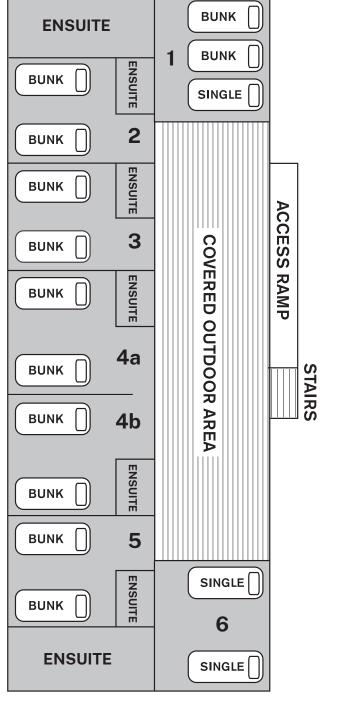

#### Lodges: Koala

2

#### Sport and Recreation Centre Map

Room No. Guest Name

2

#### Lodges: Possum

#### Lodges: Platypus

| Room No. | Guest Name |
|----------|------------|
| 1        | 1          |
| 2        | 1          |
|          | 2          |
| 3        | 1          |
|          | 2          |
|          | 3          |
|          | 4          |
|          | 5          |
|          | 6          |
| 4        | 1          |
|          | 2          |
|          | 3          |
|          | 4          |
|          | 5          |
|          | 6          |