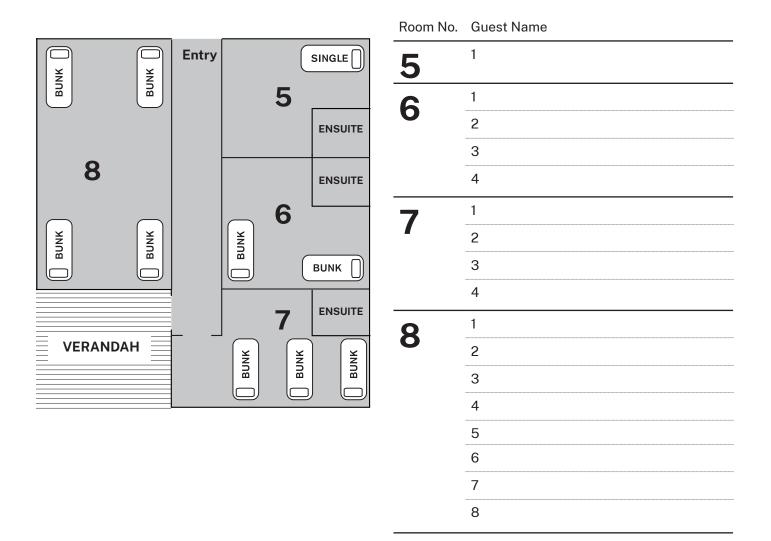

ve an ensuite

### Sport and Recreation Centre Map



#### Lodges: Koala



2

#### Sport and Recreation Centre Map



Room No. Guest Name

2

#### Lodges: Possum



### Sport and Recreation Centre Map



#### Lodges: Platypus



| Room No. | Guest Name |
|----------|------------|
| 1        | 1          |
| 2        | 1          |
|          | 2          |
| 3        | 1          |
|          | 2          |
|          | 3          |
|          | 4          |
|          | 5          |
|          | 6          |
| 4        | 1          |
|          | 2          |
|          | 3          |
|          | 4          |
|          | 5          |
|          | 6          |

### Sport and Recreation Centre Map



#### Holiday units







### Sport and Recreation Centre Map



#### Lodges: Cockatoo