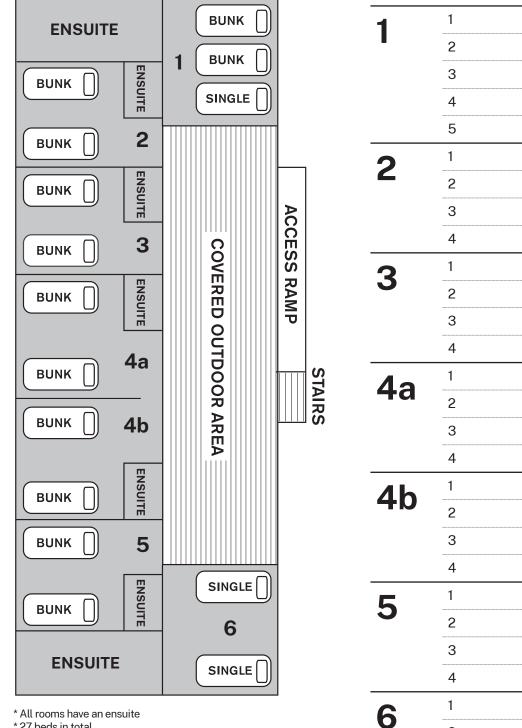

#### Lodges: Waratah

| Room No.   | Guest Name |
|------------|------------|
| 1          | 1          |
|            | 2          |
|            | 3          |
|            | 4          |
|            | 5          |
| 2          | 1          |
|            | 2          |
|            | 3          |
|            | 4          |
| 3          | 1          |
|            | 2          |
|            | 3          |
|            | 4          |
| <b>4</b> a | 1          |
|            | 2          |
|            | 3          |
|            | 4          |
| <b>4</b> b | 1          |
|            | 2          |
|            | 3          |
|            | 4          |
| 5          | 1          |
|            | 2          |
|            | 3          |
|            | 4          |
| 6          | 1          |
|            | 2          |
|            |            |

\* All rooms have an ensuite