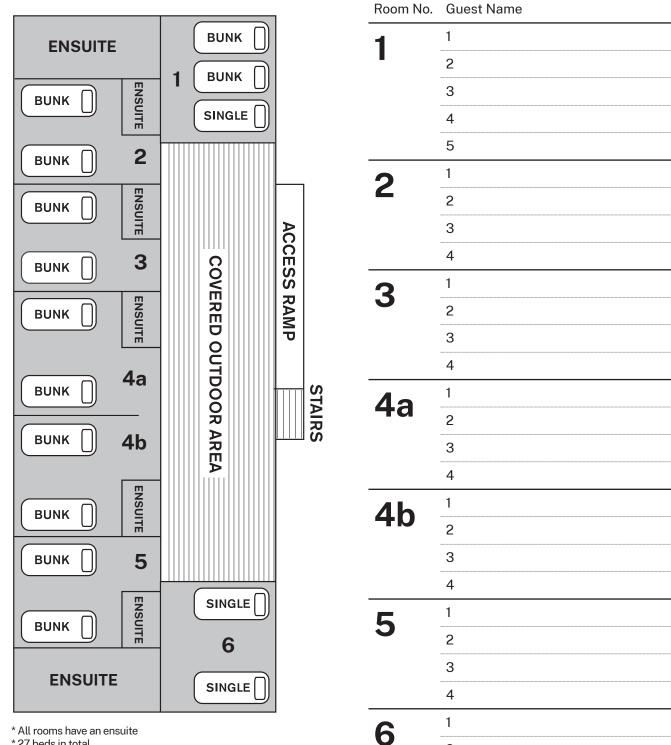

#### Lodges: Lorikeet

| Room No.   | Guest Name |
|------------|------------|
| 1          | 1          |
|            | 2          |
|            | 3          |
|            | 4          |
|            | 5          |
| 2          | 1          |
|            | 2          |
|            | 3          |
|            | 4          |
| 3          | 1          |
|            | 2          |
|            | 3          |
|            | 4          |
| <b>4</b> a | 1          |
|            | 2          |
|            | 3          |
|            | 4          |
| <b>4</b> b | 1          |
|            | 2          |
|            | 3          |
|            | 4          |
| 5          | 1          |
|            | 2          |
|            | 3          |
|            | 4          |
| 6          | 1          |
|            | 2          |
|            |            |

\* All rooms have an ensuite