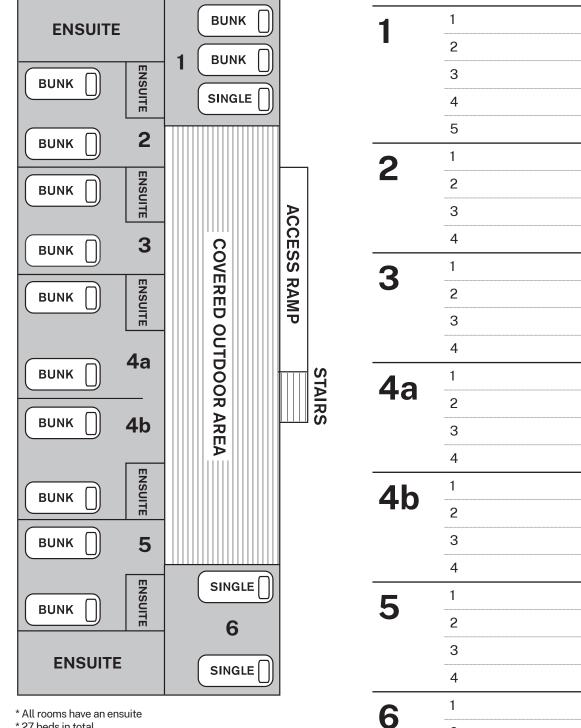

#### Lodges: Waratah

| Room No.   | Guest Name |
|------------|------------|
| 1          | 1          |
|            | 2          |
|            | 3          |
|            | 4          |
|            | 5          |
| 2          | 1          |
|            | 2          |
|            | 3          |
|            | 4          |
| 3          | 1          |
|            | 2          |
|            | 3          |
|            | 4          |
| <b>4</b> a | 1          |
|            | 2          |
|            | 3          |
|            | 4          |
| <b>4</b> b | 1          |
|            | 2          |
|            | 3          |
|            | 4          |
| 5          | 1          |
|            | 2          |
|            | 3          |
|            | 4          |
| 6          | 1          |
|            | 2          |
|            |            |

\* All rooms have an ensuite

#### Lodges: Lorikeet

| Room No.   | Guest Name |
|------------|------------|
| 1          | 1          |
|            | 2          |
|            | 3          |
|            | 4          |
|            | 5          |
| 2          | 1          |
|            | 2          |
|            | 3          |
|            | 4          |
| 3          | 1          |
|            | 2          |
|            | 3          |
|            | 4          |
| <b>4</b> a | 1          |
|            | 2          |
|            | 3          |
|            | 4          |
| <b>4</b> b | 1          |
|            | 2          |
|            | 3          |
|            | 4          |
| 5          | 1          |
|            | 2          |
|            | 3          |
|            | 4          |
| 6          | 1          |
|            | 2          |
|            |            |