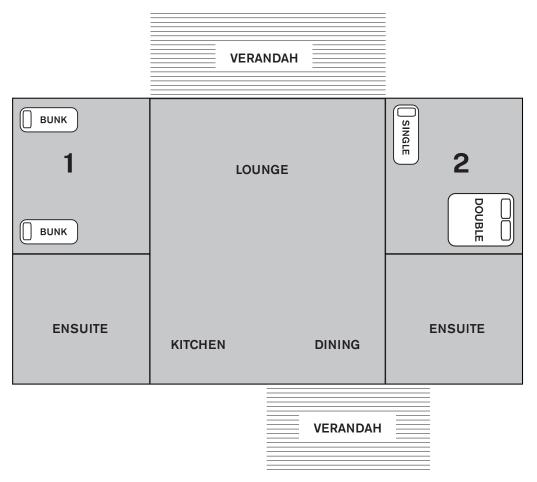

| 2          |
|            |            |

\* All rooms have an ensuite

### Sport and Recreation Centre Map



#### Lodges: Koala



2

#### Sport and Recreation Centre Map



Room No. Guest Name

2

#### Lodges: Possum



### Sport and Recreation Centre Map



#### Lodges: Platypus



| Room No. | Guest Name |
|----------|------------|
| 1        | 1          |
| 2        | 1          |
|          | 2          |
| 3        | 1          |
|          | 2          |
|          | 3          |
|          | 4          |
|          | 5          |
|          | 6          |
| 4        | 1          |
|          | 2          |
|          | 3          |
|          | 4          |
|          | 5          |
|          | 6          |

### Sport and Recreation Centre Map



#### Holiday units







### Sport and Recreation Centre Map



#### Lodges: Cockatoo