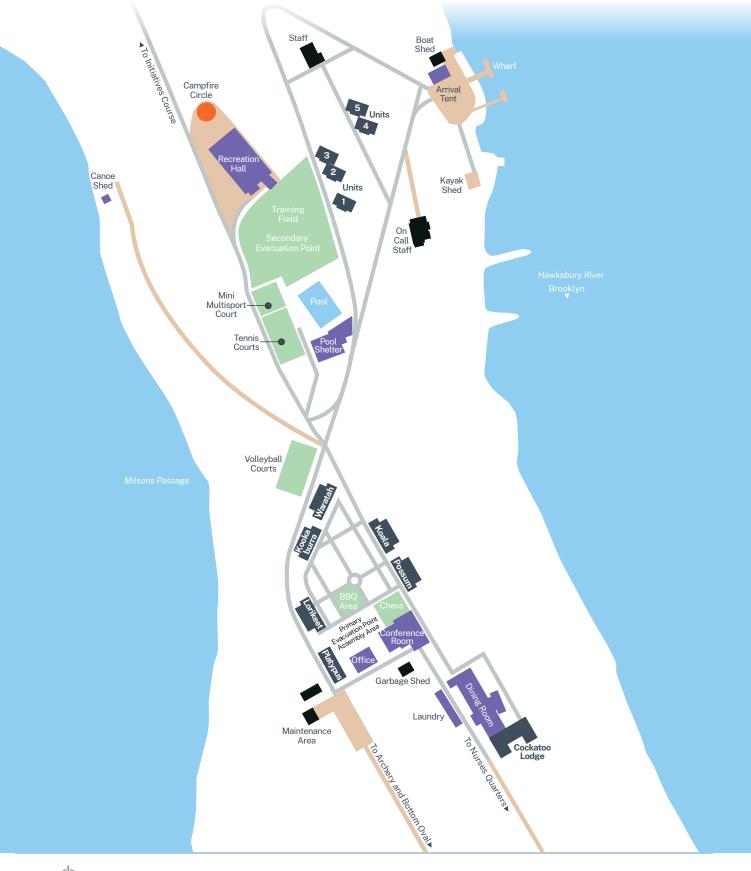

### Sport and Recreation Centre Map

1:1,128 0 30 60

Sport and Recreation Centre Map Fire Hydrant and Fire Pump

i.

Pumphouse

### Sport and Recreation Centre Map