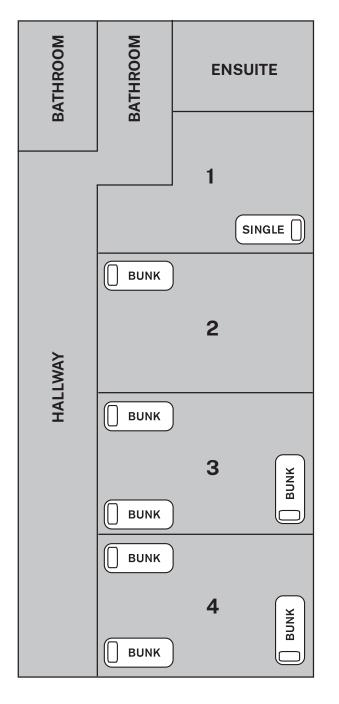

#### Lodges: Platypus

| Room No. | Guest Name |
|----------|------------|
| 1        | 1          |
| 2        | 1          |
|          | 2          |
| 3        | 1          |
|          | 2          |
|          | 3          |
|          | 4          |
|          | 5          |
|          | 6          |
| 4        | 1          |
|          | 2          |
|          | 3          |
|          | 4          |
|          | 5          |
|          | 6          |