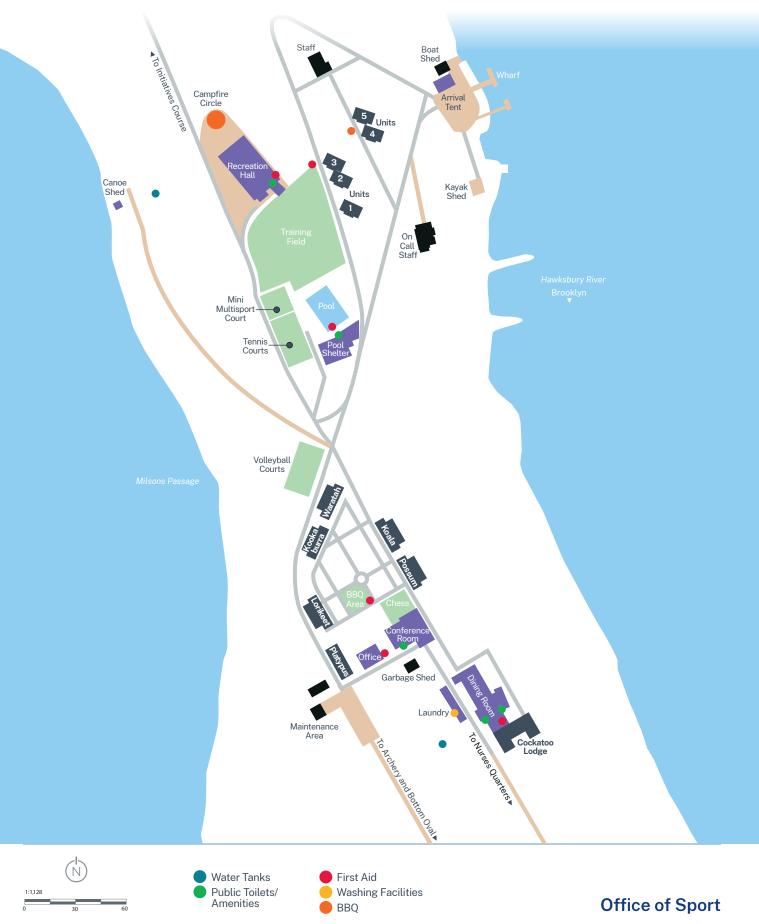

### Sport and Recreation Centre Map

1:1,128 0 30 60

Sport and Recreation Centre Map Fire Hydrant and Fire Pump

i.

Pumphouse

### Sport and Recreation Centre Map

Sport and Recreation Centre Map EMP Location Map (Services)

Gas

Sport and Recreation Centre Map Utilities

### Sport and Recreation Centre Map