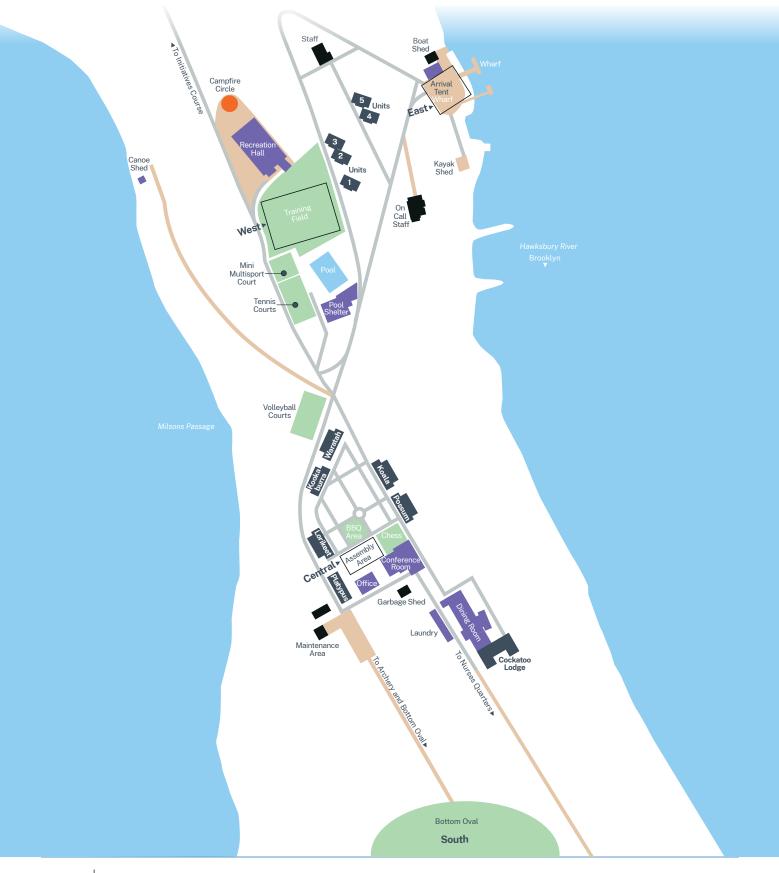

### Sport and Recreation Centre Map





1:1,128 0 30 60

Sport and Recreation Centre Map Fire Hydrant and Fire Pump

i.

Pumphouse





### Sport and Recreation Centre Map







Sport and Recreation Centre Map EMP Location Map (Services)

Gas





Sport and Recreation Centre Map Utilities





### Sport and Recreation Centre Map



#### Lodges: Lorikeet



| Room No.   | Guest Name |
|------------|------------|
| 1          | 1          |
|            | 2          |
|            | 3          |
|            | 4          |
|            | 5          |
| 2          | 1          |
|            | 2          |
|            | 3          |
|            | 4          |
| 3          | 1          |
|            | 2          |
|            | 3          |
|            | 4          |
| <b>4</b> a | 1          |
|            | 2          |
|            | 3          |
|            | 4          |
| <b>4</b> b | 1          |
|            | 2          |
|            | 3          |