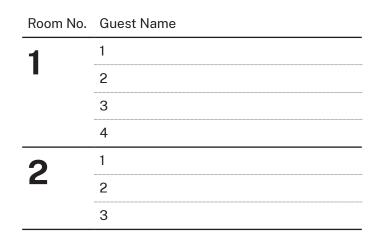

| 2          |
|            |            |

\* All rooms have an ensuite

### Sport and Recreation Centre Map



#### Lodges: Koala



2

#### Sport and Recreation Centre Map



Room No. Guest Name

2

#### Lodges: Possum



### Sport and Recreation Centre Map



#### Lodges: Platypus



| Room No. | Guest Name |
|----------|------------|
| 1        | 1          |
| 2        | 1          |
|          | 2          |
| 3        | 1          |
|          | 2          |
|          | 3          |
|          | 4          |
|          | 5          |
|          | 6          |
| 4        | 1          |
|          | 2          |
|          | 3          |
|          | 4          |
|          | 5          |
|          | 6          |

### Sport and Recreation Centre Map



#### Holiday units







### Sport and Recreation Centre Map



#### Lodges: Cockatoo