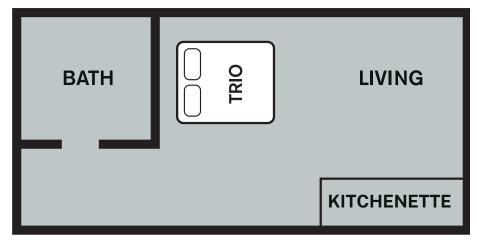

### Sport and Recreation Centre Map







Sport and Recreation Centre Map Fire Hydrant Locations





### Sport and Recreation Centre Map



#### **Two Bedroom Loft Apartments**

Snowy 1-4 and Moonbah 58







# **Two Bedroom Family** Apartments 17 -18



# **Two Bedroom Family** Apartments 19 -26



### Sport and Recreation Centre Map



#### **Four Bedroom Apartments**

Sydney 30, Athens 28, Innsbruck 31, Stockholm 29, Vancouver 32



### Sport and Recreation Centre Map



#### Margin lodge



### Sport and Recreation Centre Map



#### Finsko's three bedroom units

SHARED WALL WITH ADJOINING APARTMENT



#### Finsko's motel units

SHARED WALL WITH ADJOINING APARTMENT



### Sport and Recreation Centre Map







### Sport and Recreation Centre Map



#### **Student lodges**

Kareela, Merritts, Crackenback, Blacksallees, Snowgum, Ramshead





### Sport and Recreation Centre Map



#### **Jillamatong**