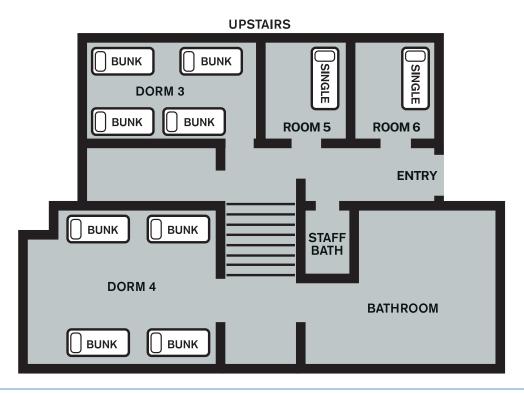

#### **Student lodges**

Kareela, Merritts, Crackenback, Blacksallees, Snowgum, Ramshead