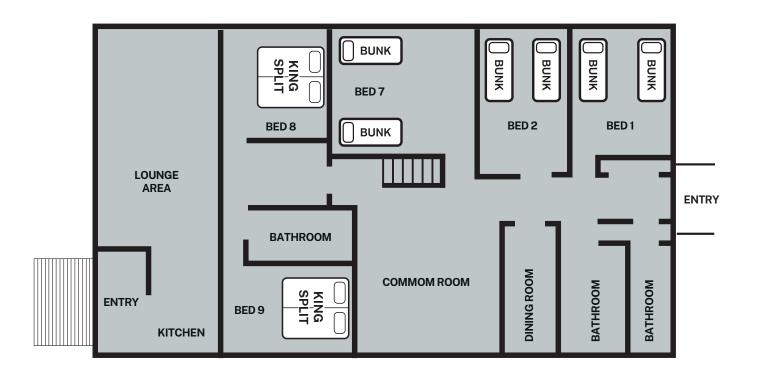

tion Centre Map



#### **Two Bedroom Loft Apartments**

Snowy 1-4 and Moonbah 58







# **Two Bedroom Family** Apartments 17 -18



# **Two Bedroom Family** Apartments 19 -26



### Sport and Recreation Centre Map



#### **Four Bedroom Apartments**

Sydney 30, Athens 28, Innsbruck 31, Stockholm 29, Vancouver 32



### Sport and Recreation Centre Map



#### Margin lodge



### Sport and Recreation Centre Map



#### Finsko's three bedroom units

SHARED WALL WITH ADJOINING APARTMENT



#### Finsko's motel units

SHARED WALL WITH ADJOINING APARTMENT



### Sport and Recreation Centre Map







### Sport and Recreation Centre Map



#### **Student lodges**

Kareela, Merritts, Crackenback, Blacksallees, Snowgum, Ramshead





### Sport and Recreation Centre Map



#### **Jillamatong**