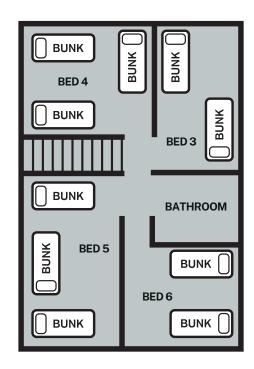

#### **Student lodges**

Kareela, Merritts, Crackenback, Blacksallees, Snowgum, Ramshead