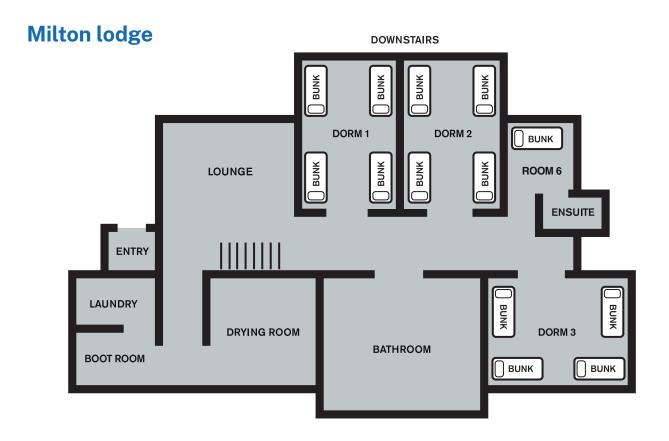

### Sport and Recreation Centre Map







Sport and Recreation Centre Map Fire Hydrant Locations





### Sport and Recreation Centre Map



#### **Two Bedroom Loft Apartments**

Snowy 1-4 and Moonbah 58







# **Two Bedroom Family** Apartments 17 -18



# **Two Bedroom Family** Apartments 19 -26



### Sport and Recreation Centre Map



#### **Four Bedroom Apartments**

Sydney 30, Athens 28, Innsbruck 31, Stockholm 29, Vancouver 32



### Sport and Recreation Centre Map



#### Margin lodge



### Sport and Recreation Centre Map



#### Finsko's three bedroom units

SHARED WALL WITH ADJOINING APARTMENT



#### Finsko's motel units

SHARED WALL WITH ADJOINING APARTMENT



### Sport and Recreation Centre Map







### Sport and Recreation Centre Map



#### **Student lodges**

Kareela, Merritts, Crackenback, Blacksallees, Snowgum, Ramshead





### Sport and Recreation Centre Map



#### **Jillamatong**