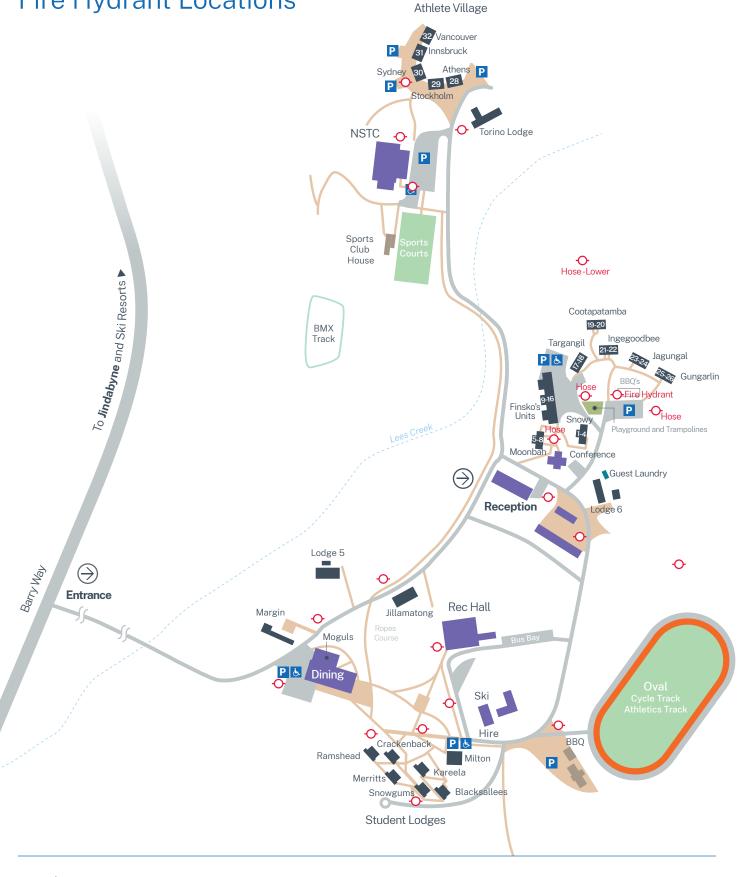

### Sport and Recreation Centre Map

Sport and Recreation Centre Map Fire Hydrant Locations