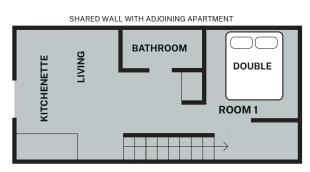

### Sport and Recreation Centre Map







Sport and Recreation Centre Map Fire Hydrant Locations





### Sport and Recreation Centre Map



#### **Two Bedroom Loft Apartments**

Snowy 1-4 and Moonbah 58







# **Two Bedroom Family** Apartments 17 -18



# **Two Bedroom Family** Apartments 19 -26



### Sport and Recreation Centre Map



#### **Four Bedroom Apartments**

Sydney 30, Athens 28, Innsbruck 31, Stockholm 29, Vancouver 32



### Sport and Recreation Centre Map



#### Margin lodge



### Sport and Recreation Centre Map



#### Finsko's three bedroom units

SHARED WALL WITH ADJOINING APARTMENT



#### Finsko's motel units

SHARED WALL WITH ADJOINING APARTMENT



### Sport and Recreation Centre Map







### Sport and Recreation Centre Map



#### **Student lodges**

Kareela, Merritts, Crackenback, Blacksallees, Snowgum, Ramshead





### Sport and Recreation Centre Map



#### **Jillamatong**