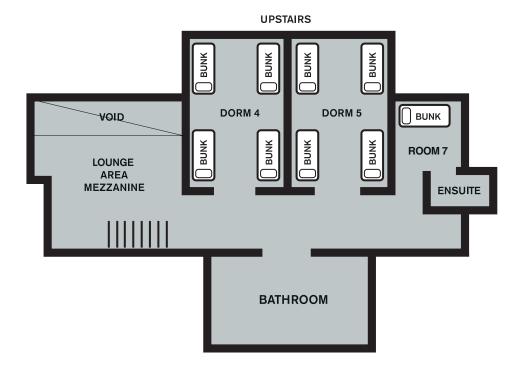

### Sport and Recreation Centre Map







Sport and Recreation Centre Map Fire Hydrant Locations





### Sport and Recreation Centre Map



#### **Two Bedroom Loft Apartments**

Snowy 1-4 and Moonbah 58







# **Two Bedroom Family** Apartments 17 -18



# **Two Bedroom Family** Apartments 19 -26



### Sport and Recreation Centre Map



#### **Four Bedroom Apartments**

Sydney 30, Athens 28, Innsbruck 31, Stockholm 29, Vancouver 32



### Sport and Recreation Centre Map



#### Margin lodge



### Sport and Recreation Centre Map



#### Finsko's three bedroom units

SHARED WALL WITH ADJOINING APARTMENT



#### Finsko's motel units

SHARED WALL WITH ADJOINING APARTMENT



### Sport and Recreation Centre Map







### Sport and Recreation Centre Map



#### **Student lodges**

Kareela, Merritts, Crackenback, Blacksallees, Snowgum, Ramshead





### Sport and Recreation Centre Map



#### **Jillamatong**