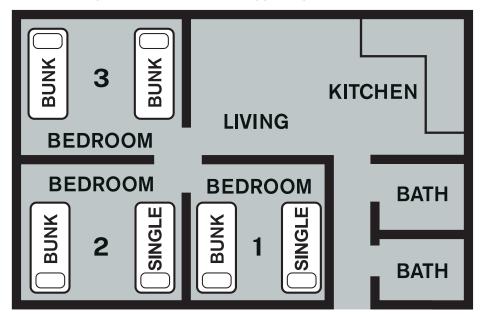

#### Finsko's three bedroom units

SHARED WALL WITH ADJOINING APARTMENT

#### Finsko's motel units

SHARED WALL WITH ADJOINING APARTMENT