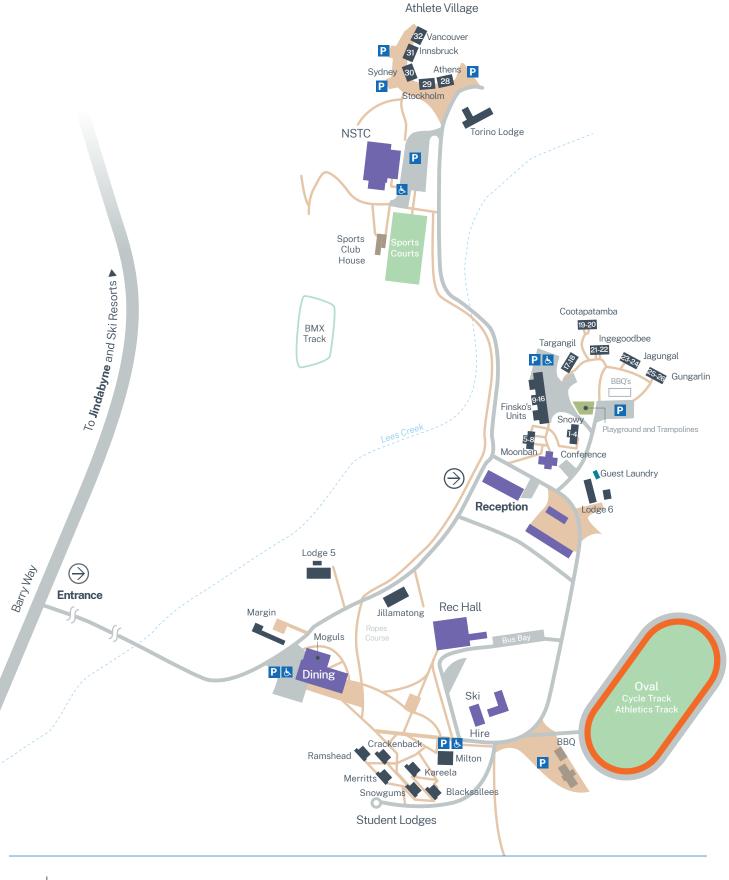

### Sport and Recreation Centre Map

Sport and Recreation Centre Map Fire Hydrant Locations

### Sport and Recreation Centre Map