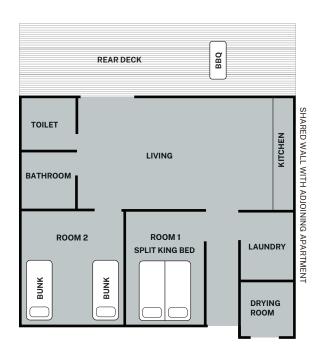

#### Finsko's three bedroom units

SHARED WALL WITH ADJOINING APARTMENT

#### Finsko's motel units

SHARED WALL WITH ADJOINING APARTMENT