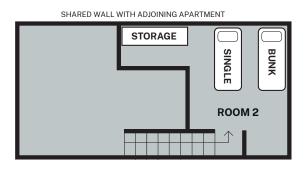

#### **Student lodges**

Kareela, Merritts, Crackenback, Blacksallees, Snowgum, Ramshead