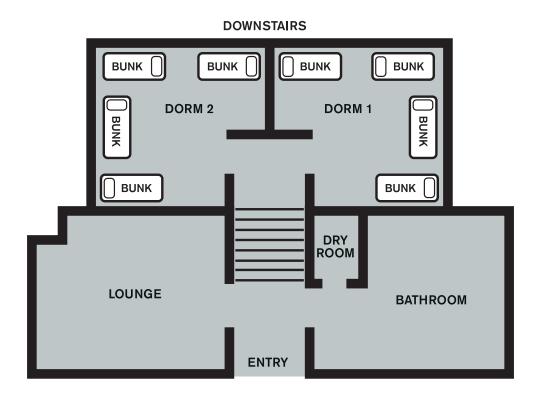

#### **Student lodges**

Kareela, Merritts, Crackenback, Blacksallees, Snowgum, Ramshead