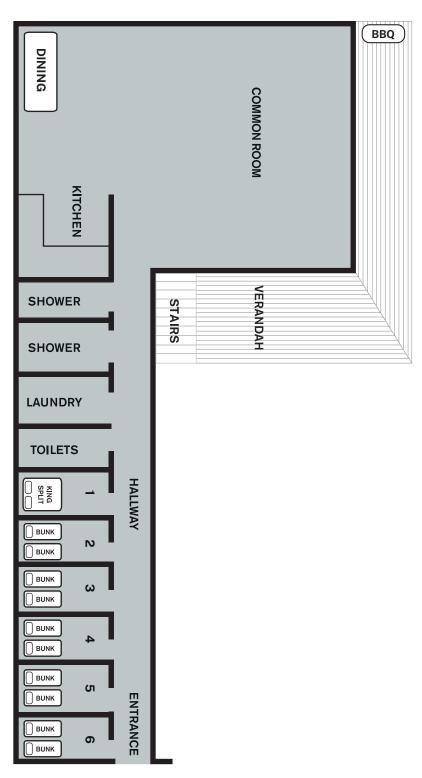

#### **Student lodges**

Kareela, Merritts, Crackenback, Blacksallees, Snowgum, Ramshead