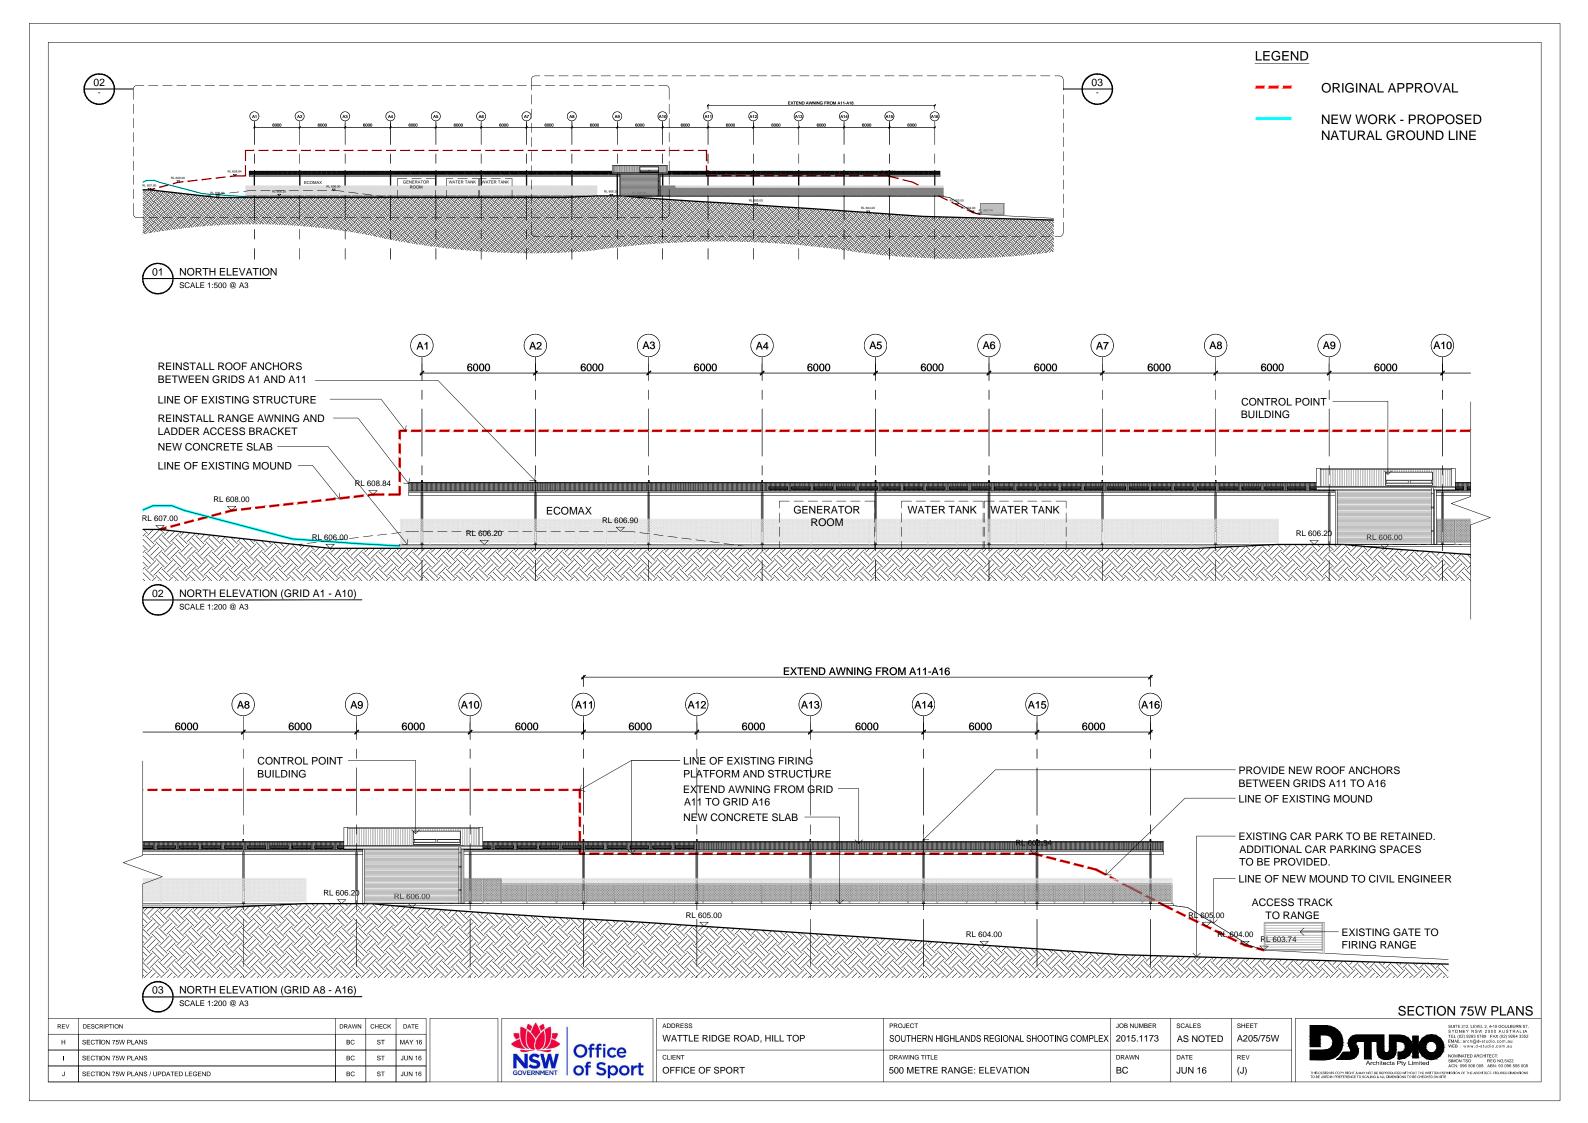

## 500 METRE RANGE

| NO. | AMENDMENTS                    | REF. PLAN  | NOTES                                       |
|-----|-------------------------------|------------|---------------------------------------------|
| 1   | WORKSHOP ADDED                | A201       | <del>-</del>                                |
| 2   | ECOMAX/ SEPTIC TANK RELOACTED | A201       | -                                           |
| 3   | CONTROL ROOM RELOCATED        | A201       | -                                           |
| 4   | SOLAR PANELS ADDED            | A202       | -                                           |
| 5   | SHOOTING PLATFORM LOWERED     | A205       | -                                           |
| 6   | SPECTATOR AREA ADDED          | A201       | <u>-</u>                                    |
| 7   | ADDITIONAL PARKING PROVIDED   | A201       | -                                           |
| 8   | RANGE FLOOR REGRADED          | A201       | -                                           |
| 9   | NEW MOUND ADDED               | A101, A104 | REFER TO CIVIL ENG. DETAIL<br>C-SC-201, 202 |
| 10  | STOP BUTT ANGLE AMENDED       | A101       | REFER TO CIVIL ENG. DETAIL<br>C-SC-201, 251 |