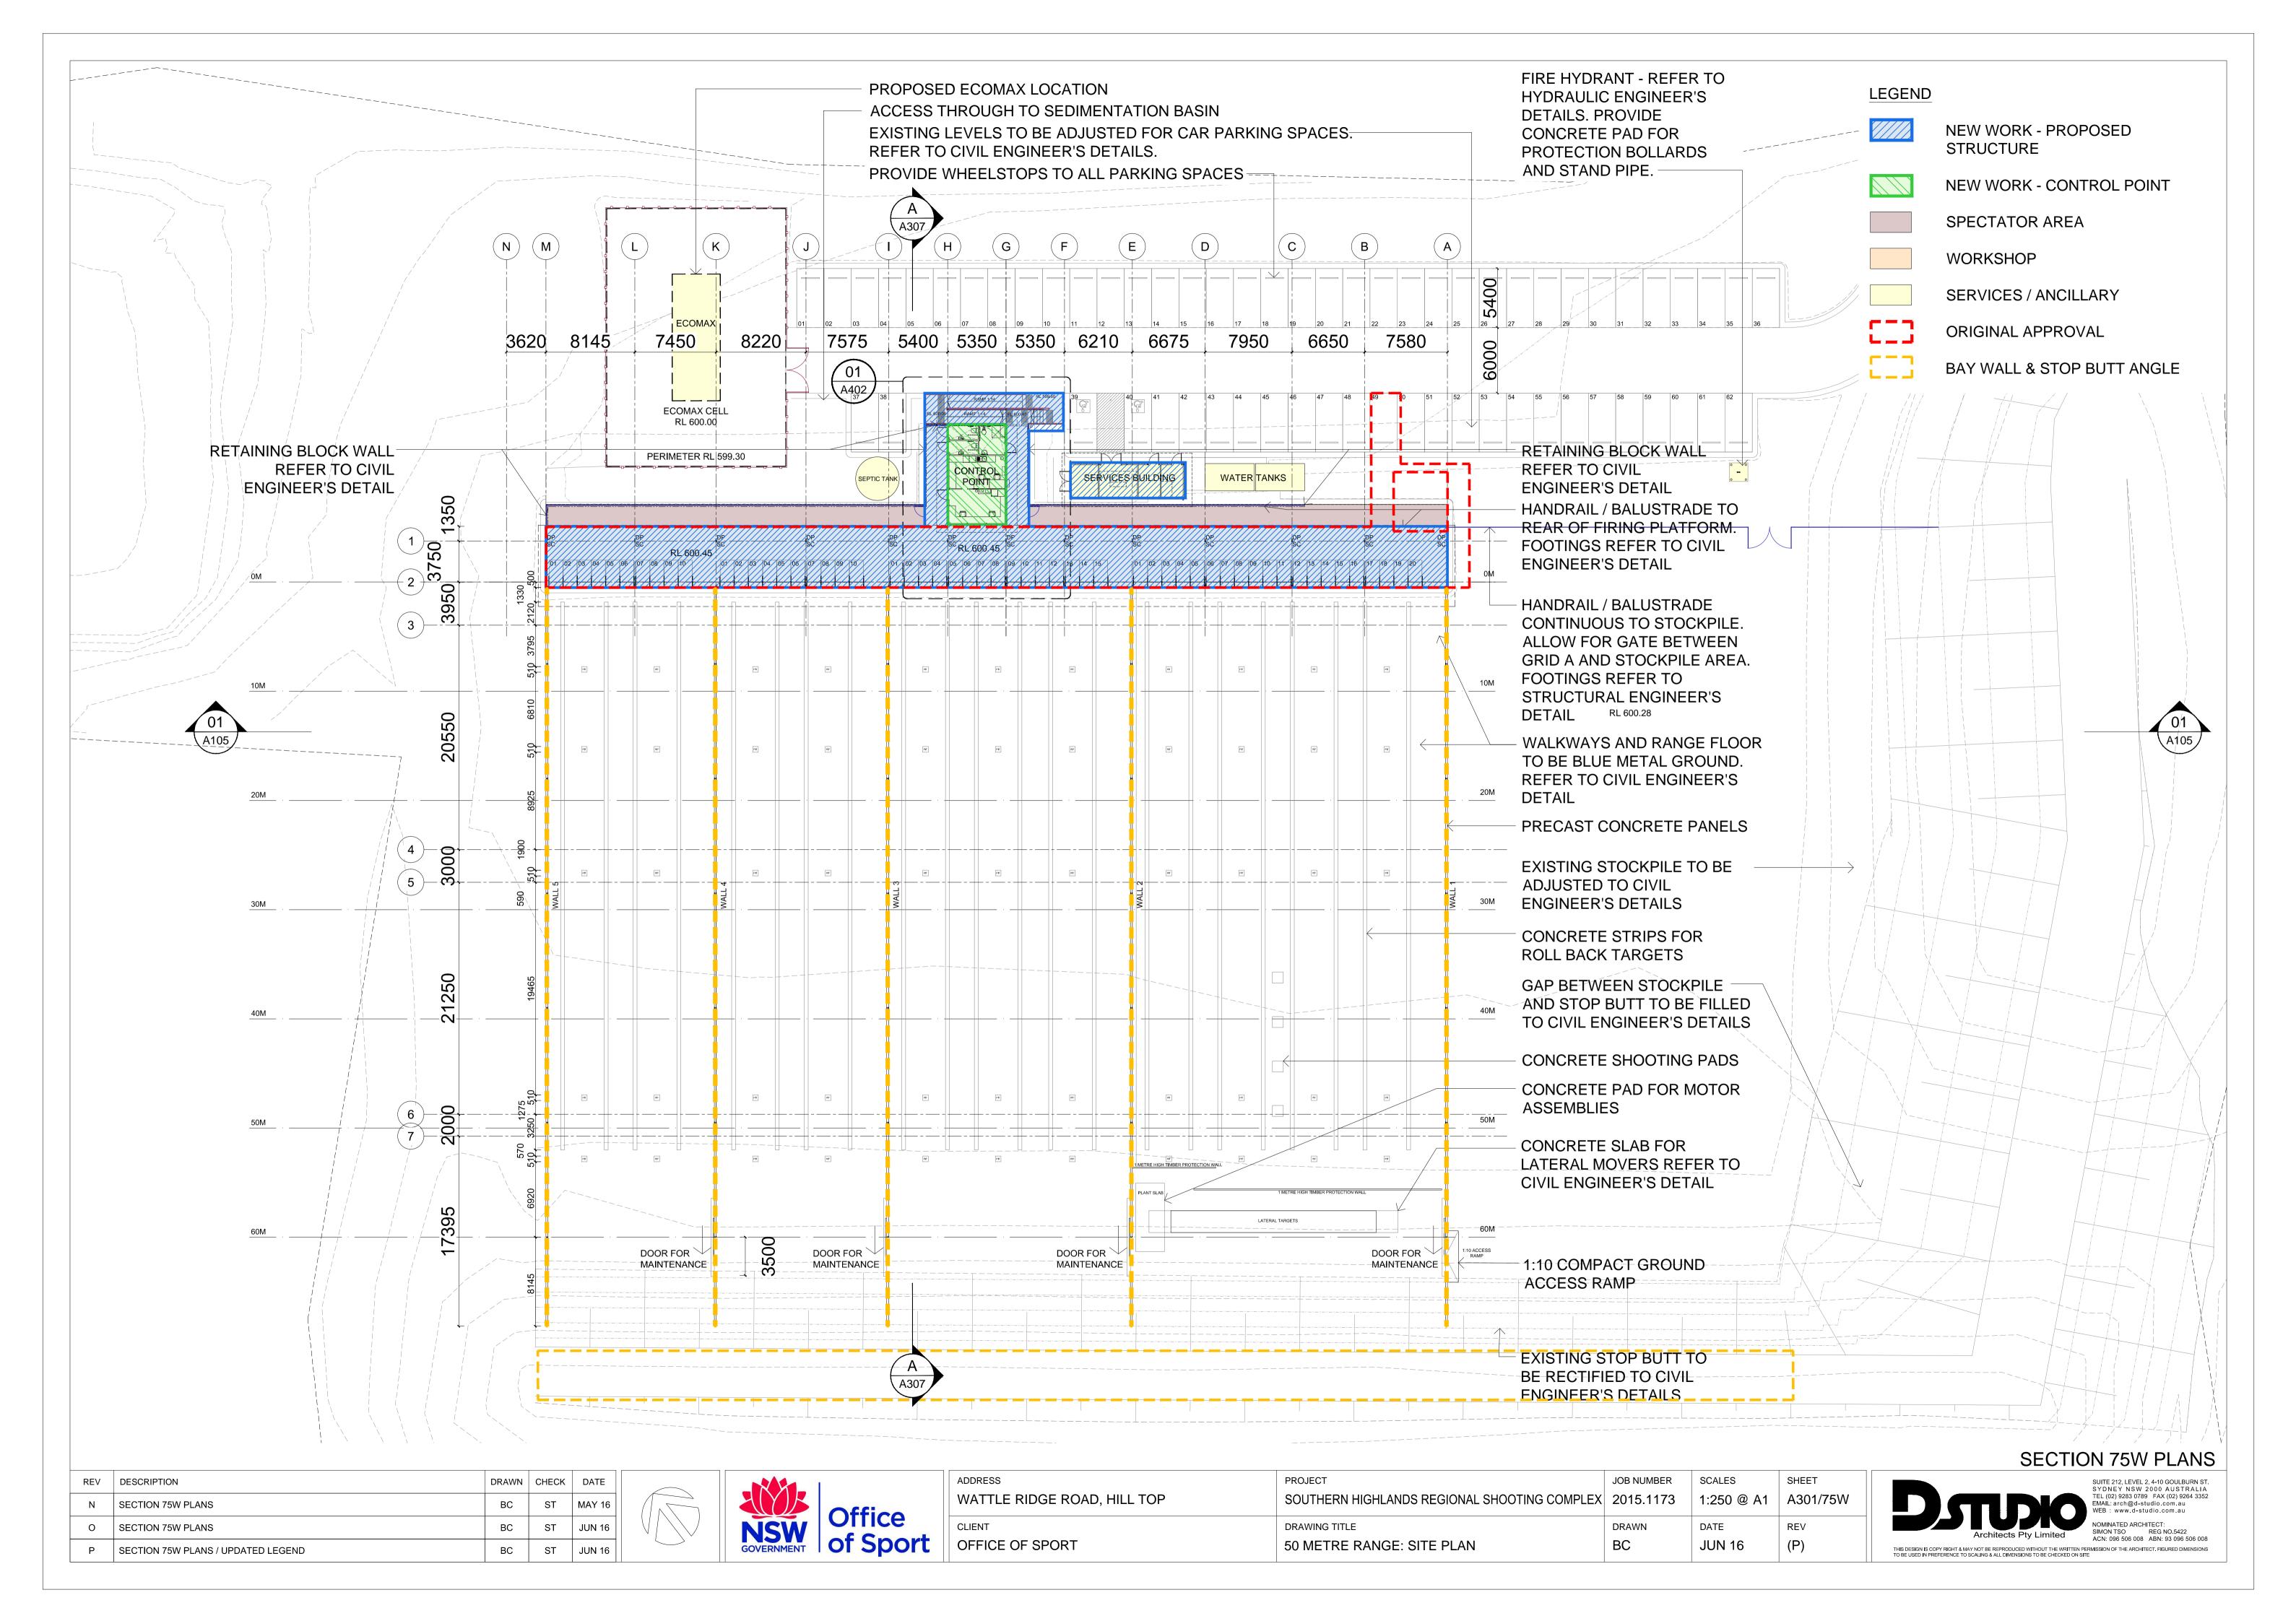

#### 50 METRE RANGE

| NO. | AMENDMENTS                             | REF. PLAN                 | NOTES                                       |
|-----|----------------------------------------|---------------------------|---------------------------------------------|
| 1   | ECOMAX/ WATER TANK/ SCEPTIC TANK ADDED | A301                      | -                                           |
| 2   | SOLAR PANELS ADDED                     | A302                      | -                                           |
| 3   | SPECTATOR AREA ADDED                   | A301                      | =                                           |
| 4   | ADDITIONAL PARKING PROVIDED            | A301                      | -                                           |
| 5   | RANGE FLOOR REGRADED                   | A301                      | -                                           |
| 6   | MOUND RESHAPED                         | A101, A105,<br>A301, A302 | REFER TO CIVIL ENG. DETAIL<br>C-SC-203      |
| 7   | STOP BUTT ANGLE AMENDED                | A101, A301,<br>A302, A307 | REFER TO CIVIL ENG. DETAIL<br>C-SC-203, 251 |