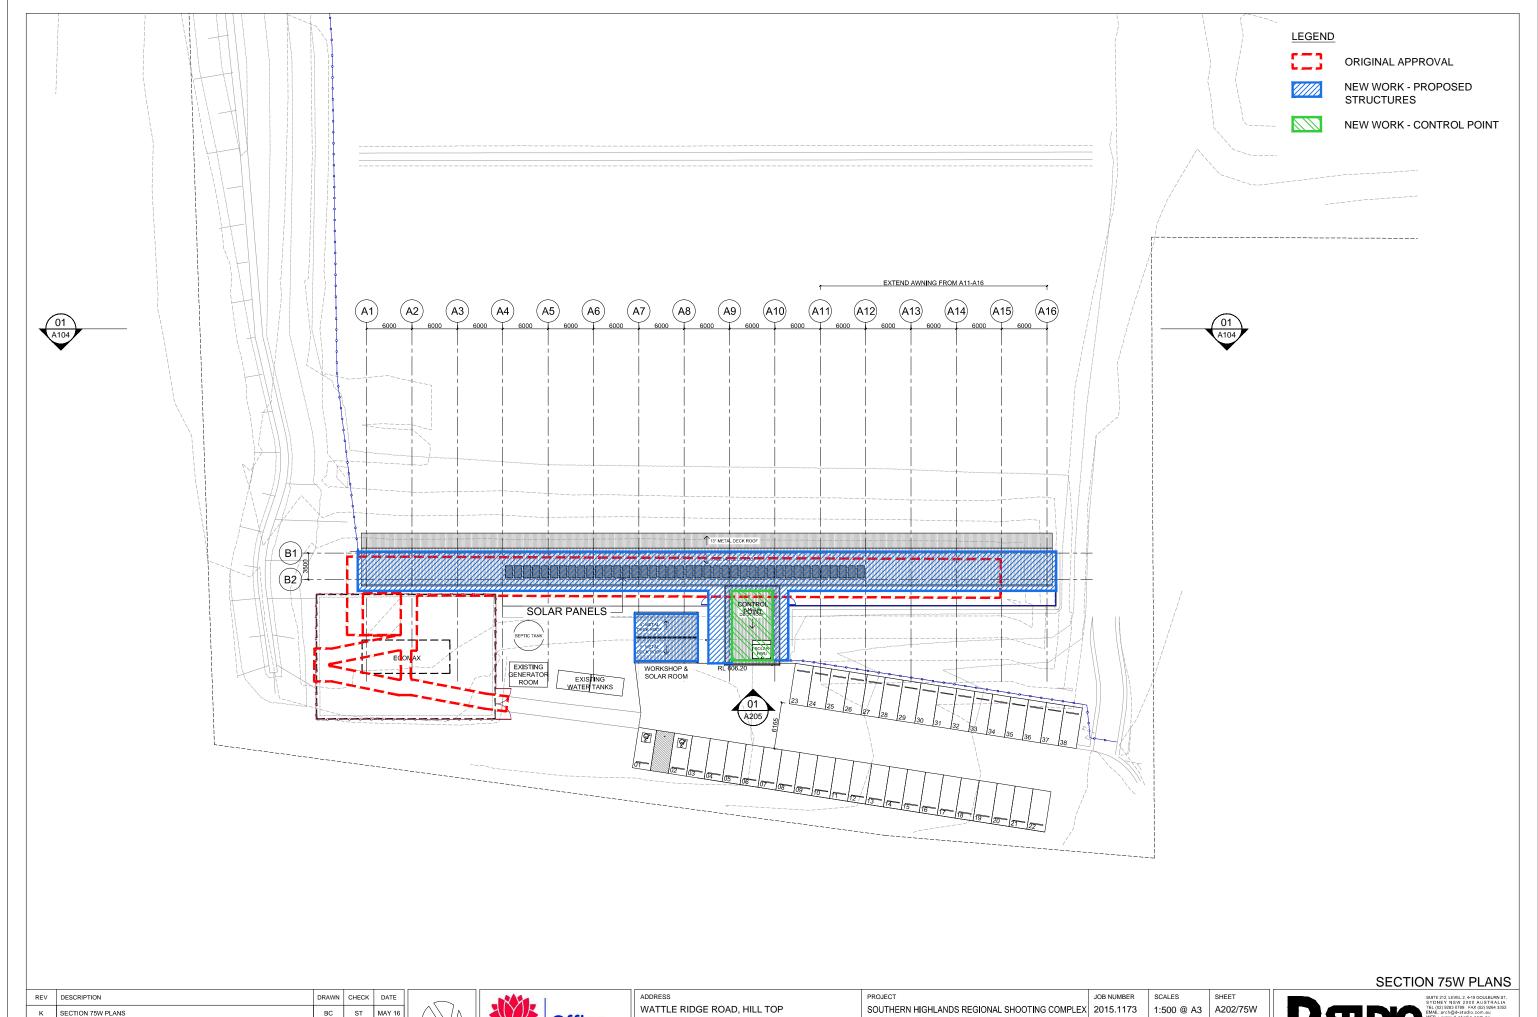

## 500 METRE RANGE

| NO. | AMENDMENTS                    | REF. PLAN  | NOTES                                       |
|-----|-------------------------------|------------|---------------------------------------------|
| 1   | WORKSHOP ADDED                | A201       | <del>-</del>                                |
| 2   | ECOMAX/ SEPTIC TANK RELOACTED | A201       | -                                           |
| 3   | CONTROL ROOM RELOCATED        | A201       | -                                           |
| 4   | SOLAR PANELS ADDED            | A202       | -                                           |
| 5   | SHOOTING PLATFORM LOWERED     | A205       | -                                           |
| 6   | SPECTATOR AREA ADDED          | A201       | <u>-</u>                                    |
| 7   | ADDITIONAL PARKING PROVIDED   | A201       | -                                           |
| 8   | RANGE FLOOR REGRADED          | A201       | -                                           |
| 9   | NEW MOUND ADDED               | A101, A104 | REFER TO CIVIL ENG. DETAIL<br>C-SC-201, 202 |
| 10  | STOP BUTT ANGLE AMENDED       | A101       | REFER TO CIVIL ENG. DETAIL<br>C-SC-201, 251 |

SECTION 75W PLANS

SECTION 75W PLANS / UPDATED LEGEND

| ADDRESS WATTLE RIDGE ROAD, HILL TOP | PROJECT SOUTHERN HIGHLANDS REGIONAL SHOOTING COMPLEX | JOB NUM<br>2015.1 |
|-------------------------------------|------------------------------------------------------|-------------------|
| CLIENT                              | DRAWING TITLE                                        | DRAWN             |
| OFFICE OF SPORT                     | 500 METRE RANGE: ROOF PLAN                           | вс                |

REV

(L)

DATE JUN 16