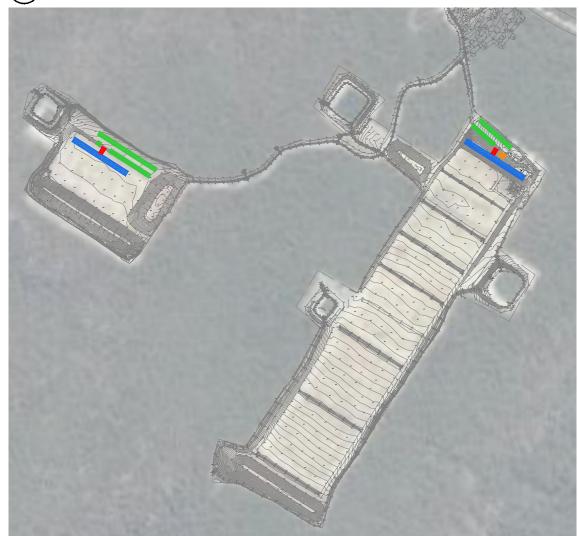

PROJECT
SOUTHERN HIGHLANDS REGIONAL SHOOTING COMPLEX
DRAWING TITLE
SHRSC SITE PLAN
DOB NUMBER
2015.1173
DRAWN
BC

SCALES SHEET
1:1500 @ A1 A101/75W

DATE REV
JUN 16 (I)

CONTROL POINT

FIRING PLATFORM

CAR PARKING

WORKSHOP

STOP BUTT

RANGE FLOOR

STOCKPILE / MOUND