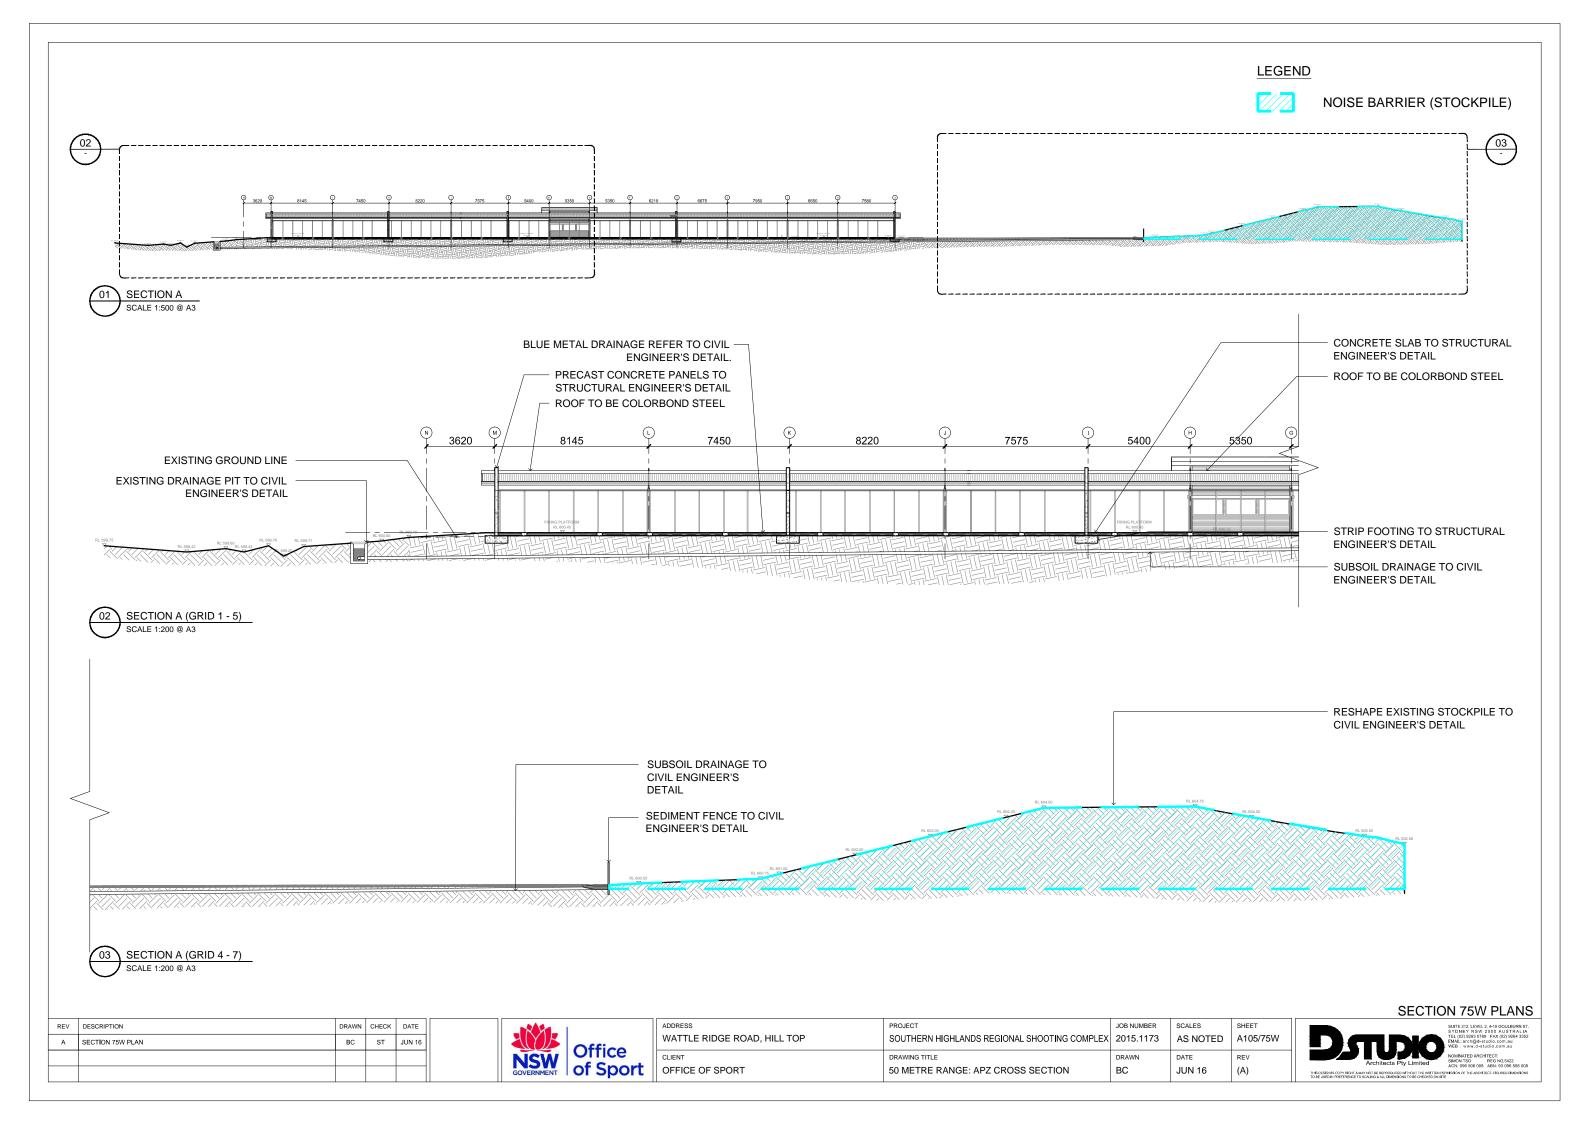

## 500 METRE RANGE

| NO. | AMENDMENTS                    | REF. PLAN  | NOTES                                       |
|-----|-------------------------------|------------|---------------------------------------------|
| 1   | WORKSHOP ADDED                | A201       | <del>-</del>                                |
| 2   | ECOMAX/ SEPTIC TANK RELOACTED | A201       | -                                           |
| 3   | CONTROL ROOM RELOCATED        | A201       | -                                           |
| 4   | SOLAR PANELS ADDED            | A202       | -                                           |
| 5   | SHOOTING PLATFORM LOWERED     | A205       | -                                           |
| 6   | SPECTATOR AREA ADDED          | A201       | <u>-</u>                                    |
| 7   | ADDITIONAL PARKING PROVIDED   | A201       | -                                           |
| 8   | RANGE FLOOR REGRADED          | A201       | -                                           |
| 9   | NEW MOUND ADDED               | A101, A104 | REFER TO CIVIL ENG. DETAIL<br>C-SC-201, 202 |
| 10  | STOP BUTT ANGLE AMENDED       | A101       | REFER TO CIVIL ENG. DETAIL<br>C-SC-201, 251 |