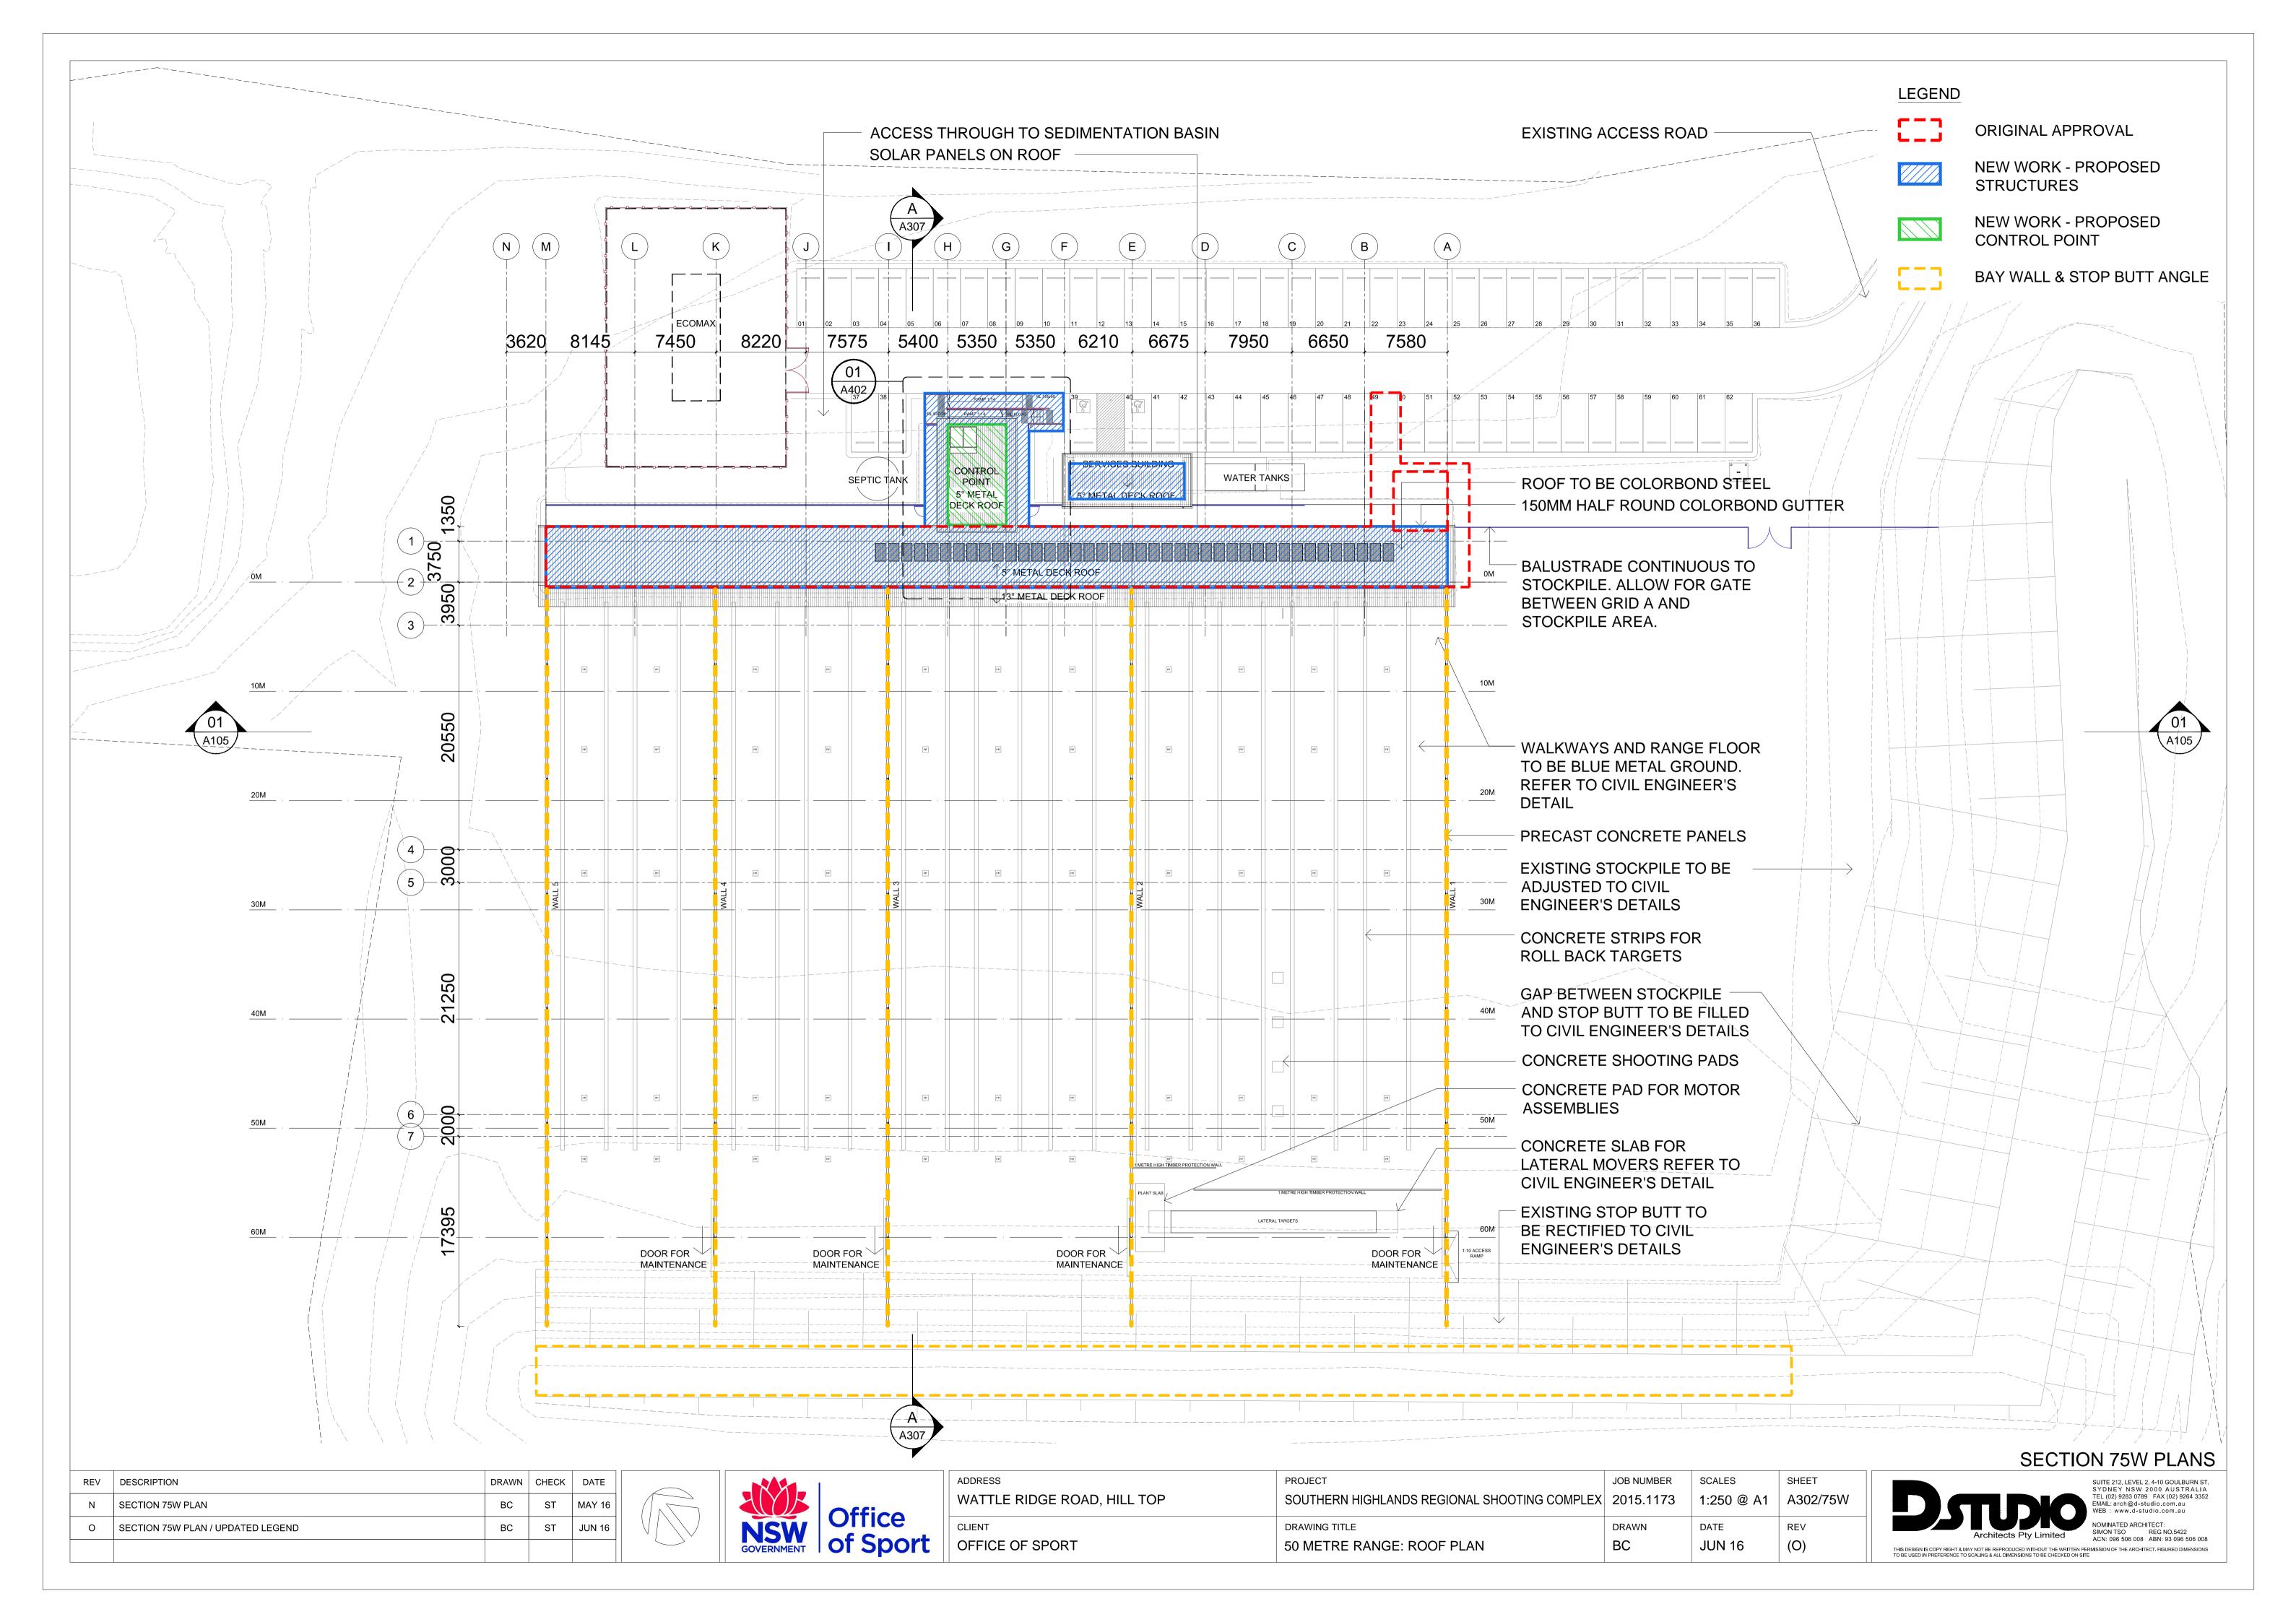

#### 50 METRE RANGE

| NO. | AMENDMENTS                             | REF. PLAN                 | NOTES                                       |
|-----|----------------------------------------|---------------------------|---------------------------------------------|
| 1   | ECOMAX/ WATER TANK/ SCEPTIC TANK ADDED | A301                      | -                                           |
| 2   | SOLAR PANELS ADDED                     | A302                      | -                                           |
| 3   | SPECTATOR AREA ADDED                   | A301                      | =                                           |
| 4   | ADDITIONAL PARKING PROVIDED            | A301                      | -                                           |
| 5   | RANGE FLOOR REGRADED                   | A301                      | -                                           |
| 6   | MOUND RESHAPED                         | A101, A105,<br>A301, A302 | REFER TO CIVIL ENG. DETAIL<br>C-SC-203      |
| 7   | STOP BUTT ANGLE AMENDED                | A101, A301,<br>A302, A307 | REFER TO CIVIL ENG. DETAIL<br>C-SC-203, 251 |