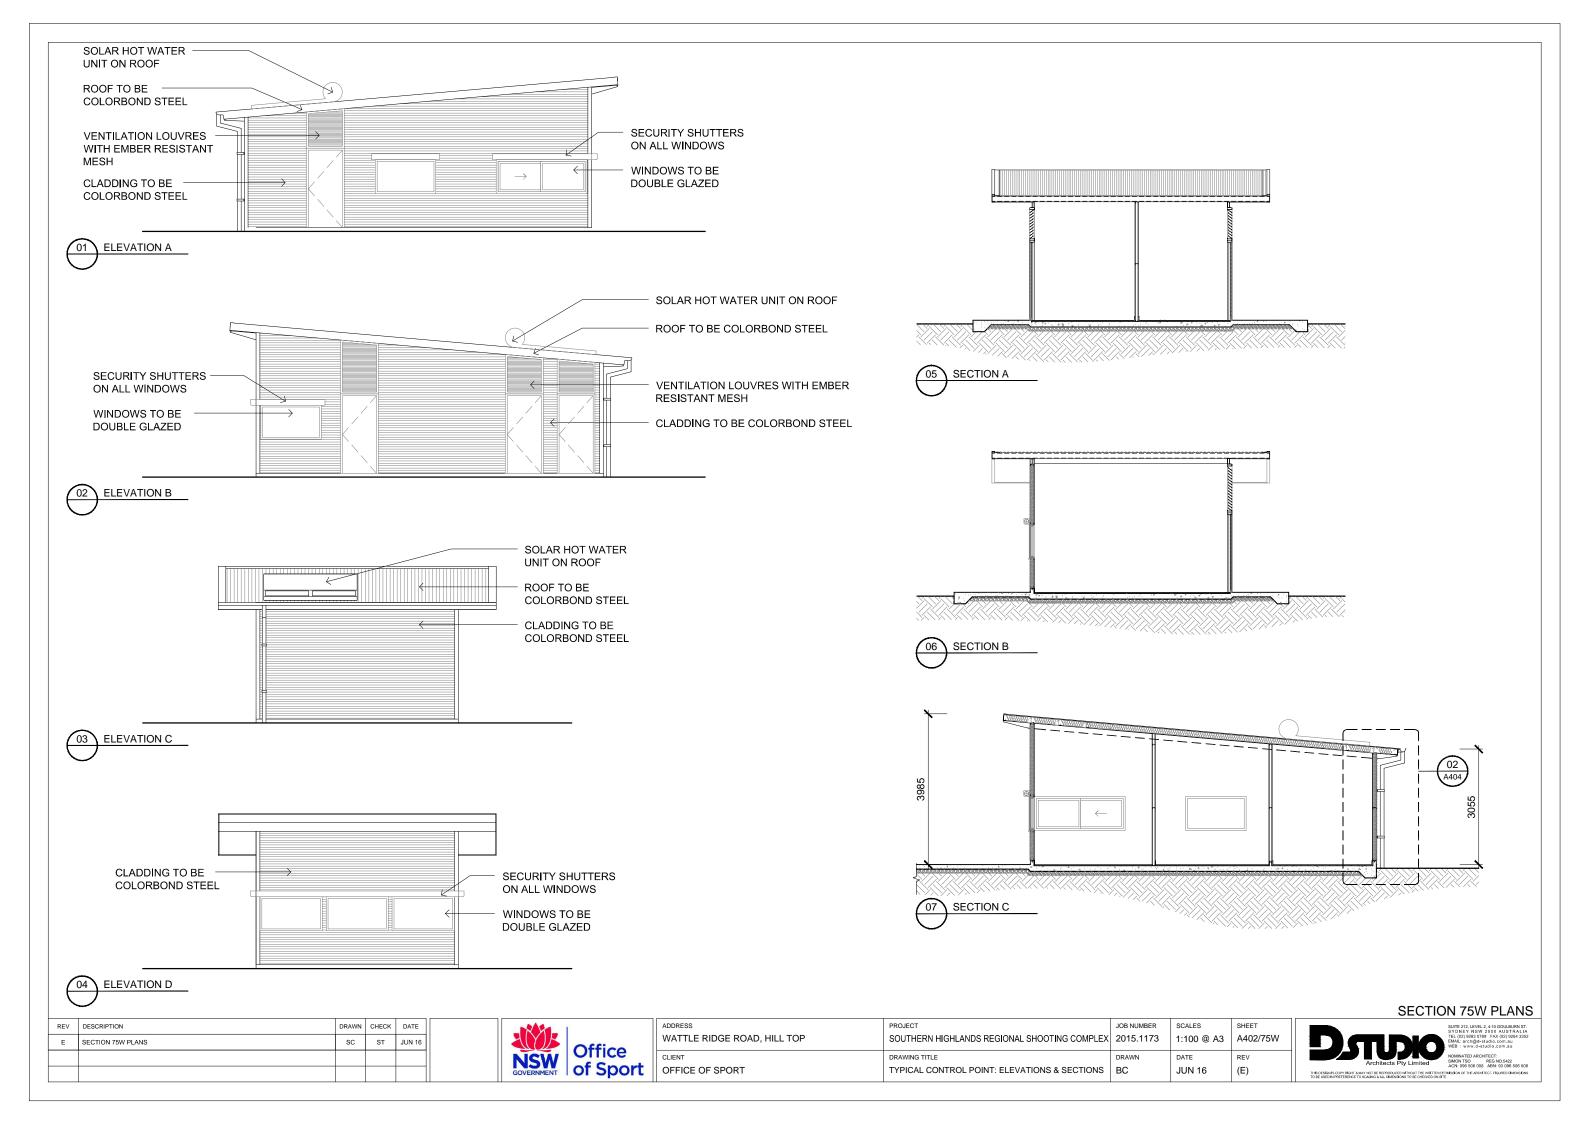

A402 TYPICAL CONTROL POINT: ELEVATIONS AND SECTIONS

A801 SHRSC LANDSCAPE SITE PLAN

A802 LANDSCAPE PLAN: ACCESS ROAD

A803 LANDSCAPE PLAN: 50 METRE RANGE

A804 LANDSCAPE PLAN: 500 METRE RANGE 1

A805 LANDSCAPE PLAN: 500 METRE RANGE 2