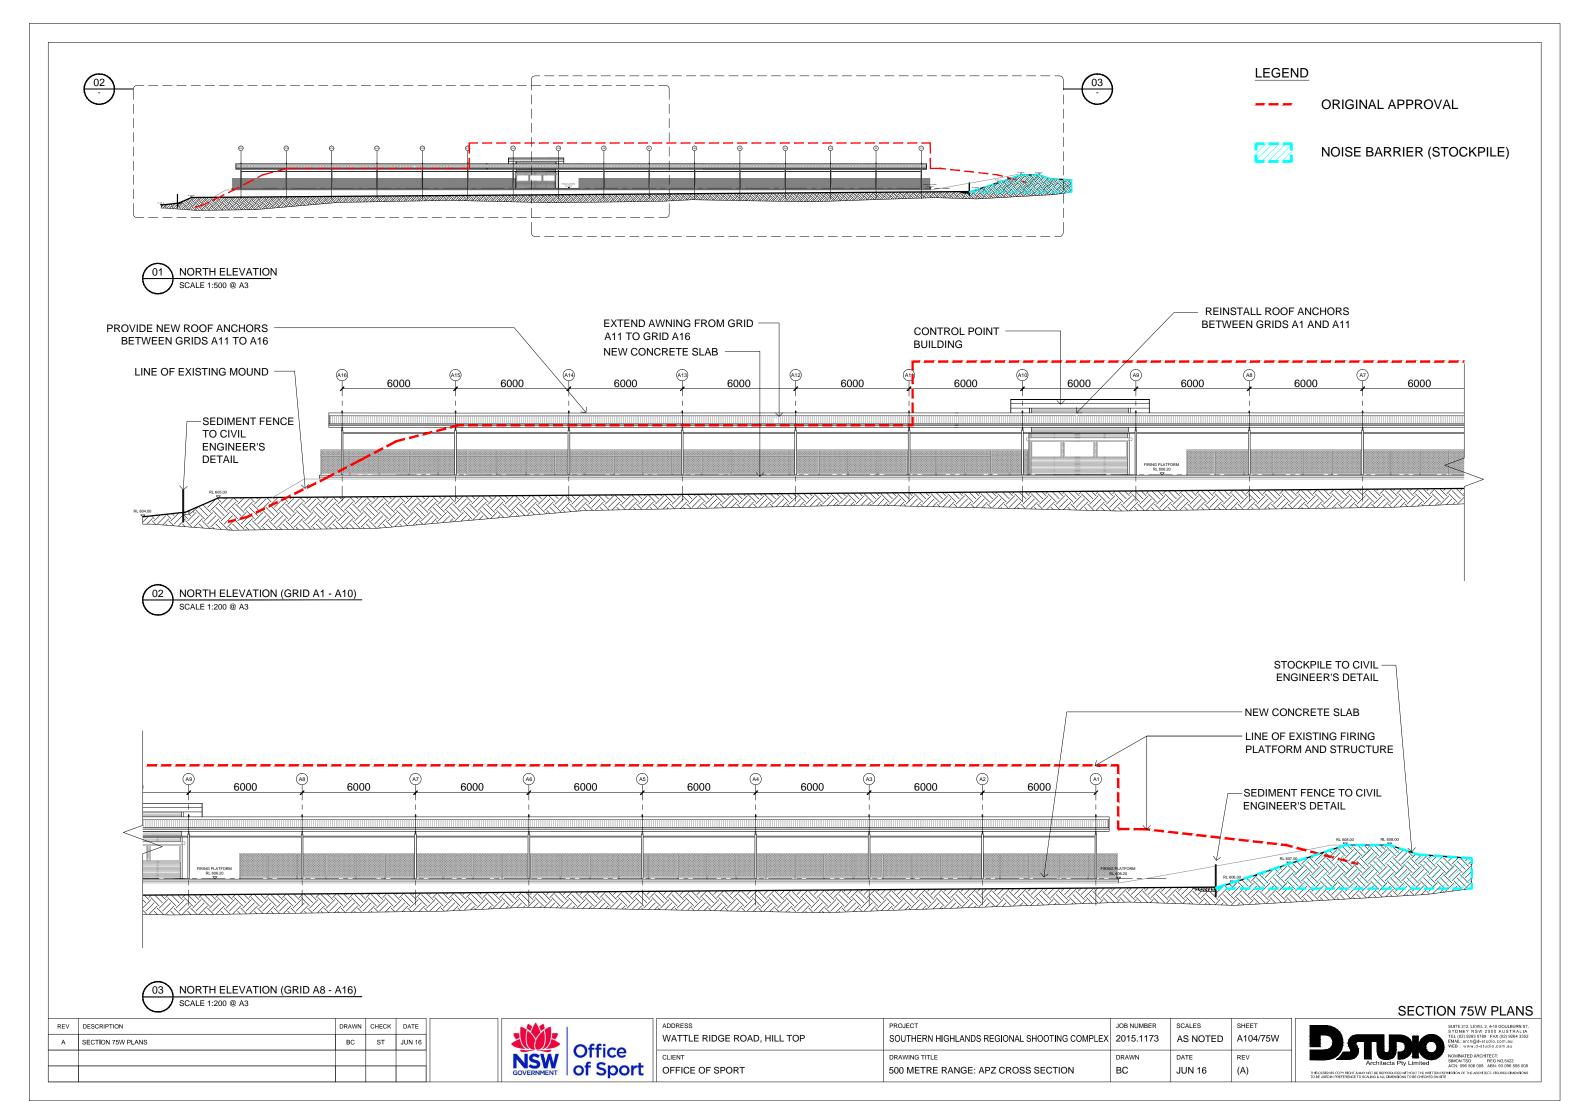

## 500 METRE RANGE

| NO. | AMENDMENTS                    | REF. PLAN  | NOTES                                       |
|-----|-------------------------------|------------|---------------------------------------------|
| 1   | WORKSHOP ADDED                | A201       | <del>-</del>                                |
| 2   | ECOMAX/ SEPTIC TANK RELOACTED | A201       | -                                           |
| 3   | CONTROL ROOM RELOCATED        | A201       | -                                           |
| 4   | SOLAR PANELS ADDED            | A202       | -                                           |
| 5   | SHOOTING PLATFORM LOWERED     | A205       | -                                           |
| 6   | SPECTATOR AREA ADDED          | A201       | <u>-</u>                                    |
| 7   | ADDITIONAL PARKING PROVIDED   | A201       | -                                           |
| 8   | RANGE FLOOR REGRADED          | A201       | -                                           |
| 9   | NEW MOUND ADDED               | A101, A104 | REFER TO CIVIL ENG. DETAIL<br>C-SC-201, 202 |
| 10  | STOP BUTT ANGLE AMENDED       | A101       | REFER TO CIVIL ENG. DETAIL<br>C-SC-201, 251 |