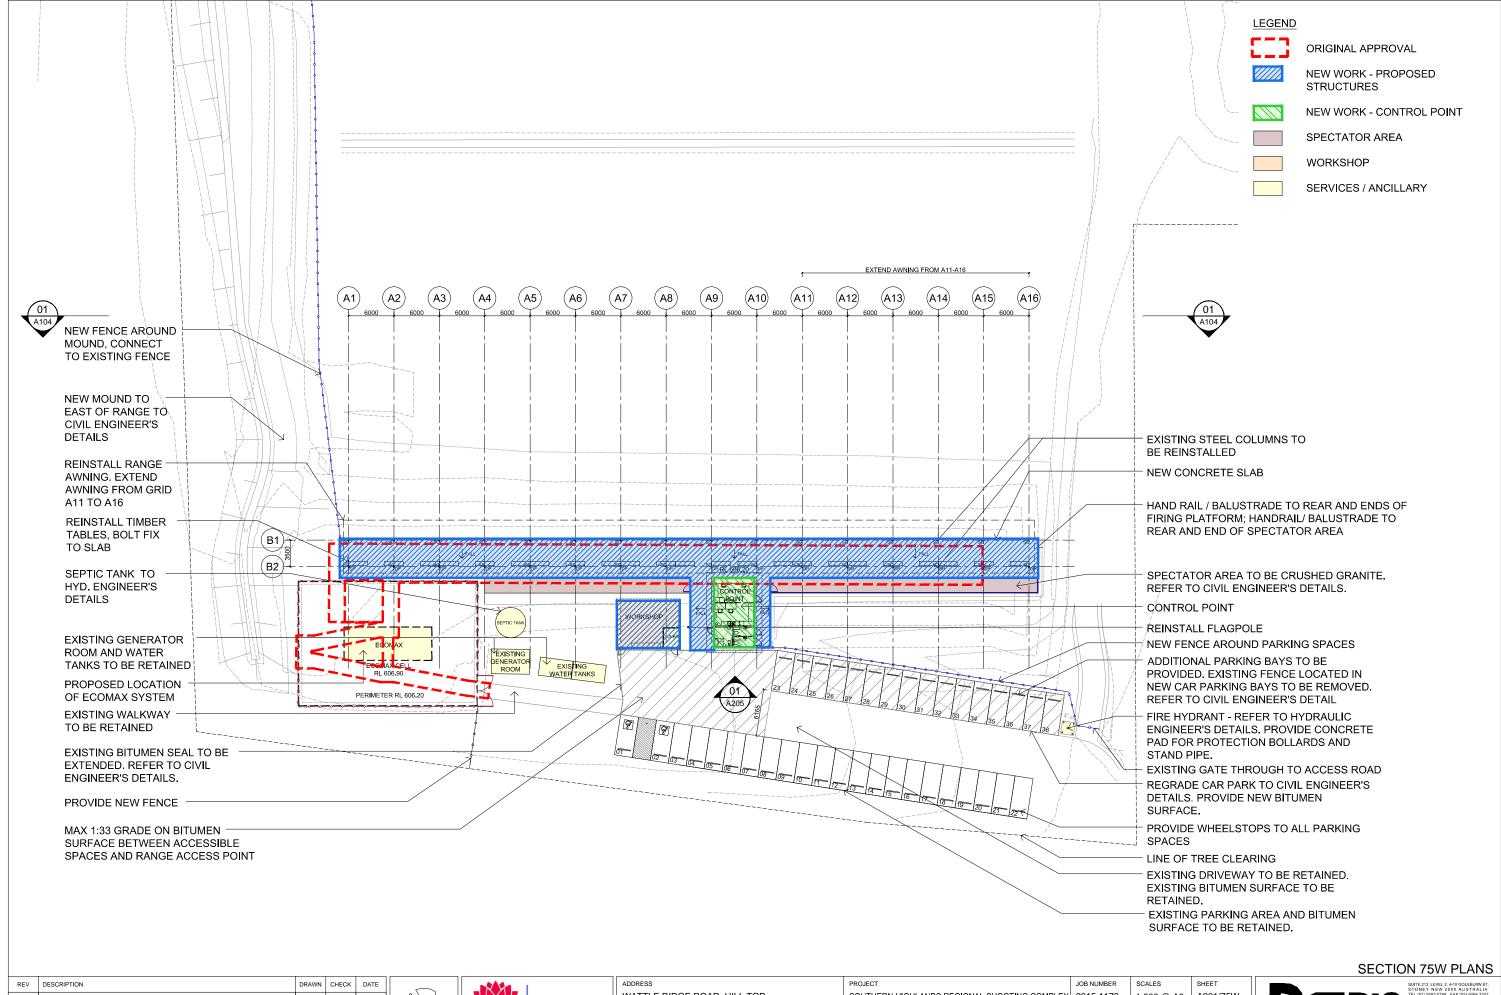

## 500 METRE RANGE

| NO. | AMENDMENTS                    | REF. PLAN  | NOTES                                       |
|-----|-------------------------------|------------|---------------------------------------------|
| 1   | WORKSHOP ADDED                | A201       | <del>-</del>                                |
| 2   | ECOMAX/ SEPTIC TANK RELOACTED | A201       | -                                           |
| 3   | CONTROL ROOM RELOCATED        | A201       | -                                           |
| 4   | SOLAR PANELS ADDED            | A202       | -                                           |
| 5   | SHOOTING PLATFORM LOWERED     | A205       | -                                           |
| 6   | SPECTATOR AREA ADDED          | A201       | <u>-</u>                                    |
| 7   | ADDITIONAL PARKING PROVIDED   | A201       | -                                           |
| 8   | RANGE FLOOR REGRADED          | A201       | -                                           |
| 9   | NEW MOUND ADDED               | A101, A104 | REFER TO CIVIL ENG. DETAIL<br>C-SC-201, 202 |
| 10  | STOP BUTT ANGLE AMENDED       | A101       | REFER TO CIVIL ENG. DETAIL<br>C-SC-201, 251 |

| ADDRESS WATTLE RIDGE ROAD, HILL TOP | PROJECT SOUTHERN HIGHLANDS REGIONAL SHOOTING COMPLEX | JOB NUMBER 2015.1173 | SCALES<br>1:500 @ A3 | SHEET<br>A201/75W |
|-------------------------------------|------------------------------------------------------|----------------------|----------------------|-------------------|
| CLIENT                              | DRAWING TITLE                                        | DRAWN                | DATE                 | REV               |
| OFFICE OF SPORT                     | 500 METRE RANGE: SITE PLAN                           | BC                   | JUN 16               | (N)               |