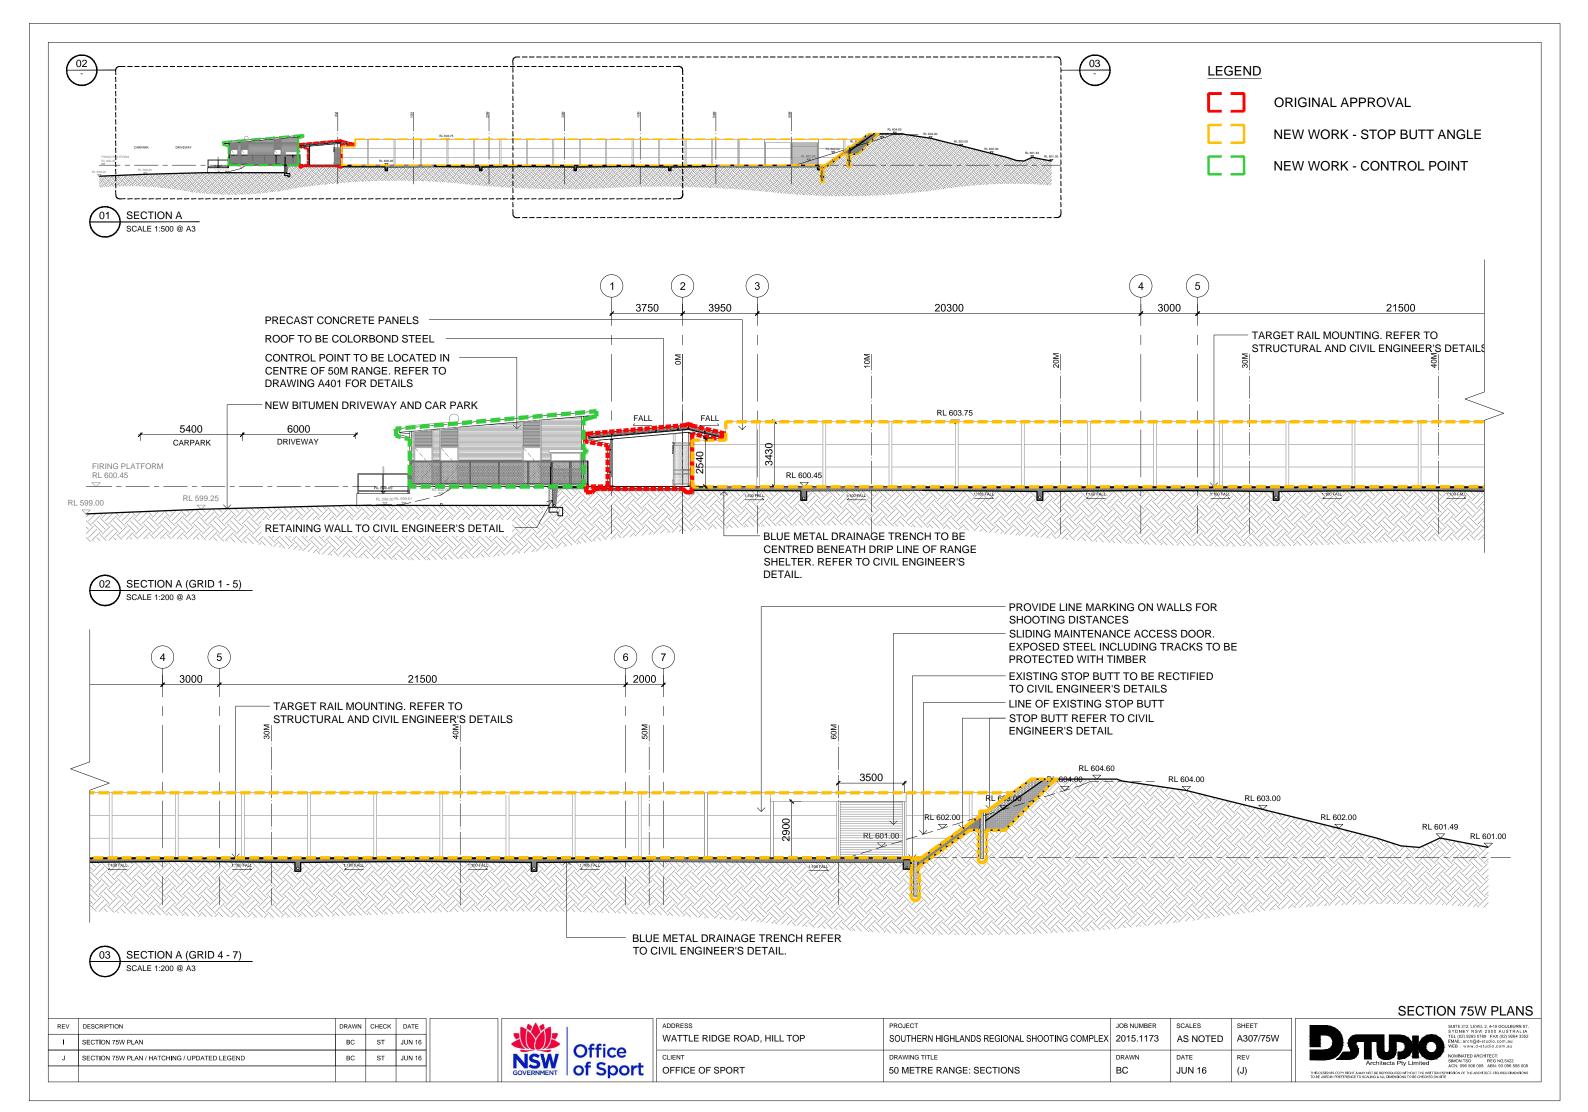

#### 50 METRE RANGE

| NO. | AMENDMENTS                             | REF. PLAN                 | NOTES                                       |
|-----|----------------------------------------|---------------------------|---------------------------------------------|
| 1   | ECOMAX/ WATER TANK/ SCEPTIC TANK ADDED | A301                      | -                                           |
| 2   | SOLAR PANELS ADDED                     | A302                      | -                                           |
| 3   | SPECTATOR AREA ADDED                   | A301                      | =                                           |
| 4   | ADDITIONAL PARKING PROVIDED            | A301                      | -                                           |
| 5   | RANGE FLOOR REGRADED                   | A301                      | -                                           |
| 6   | MOUND RESHAPED                         | A101, A105,<br>A301, A302 | REFER TO CIVIL ENG. DETAIL<br>C-SC-203      |
| 7   | STOP BUTT ANGLE AMENDED                | A101, A301,<br>A302, A307 | REFER TO CIVIL ENG. DETAIL<br>C-SC-203, 251 |