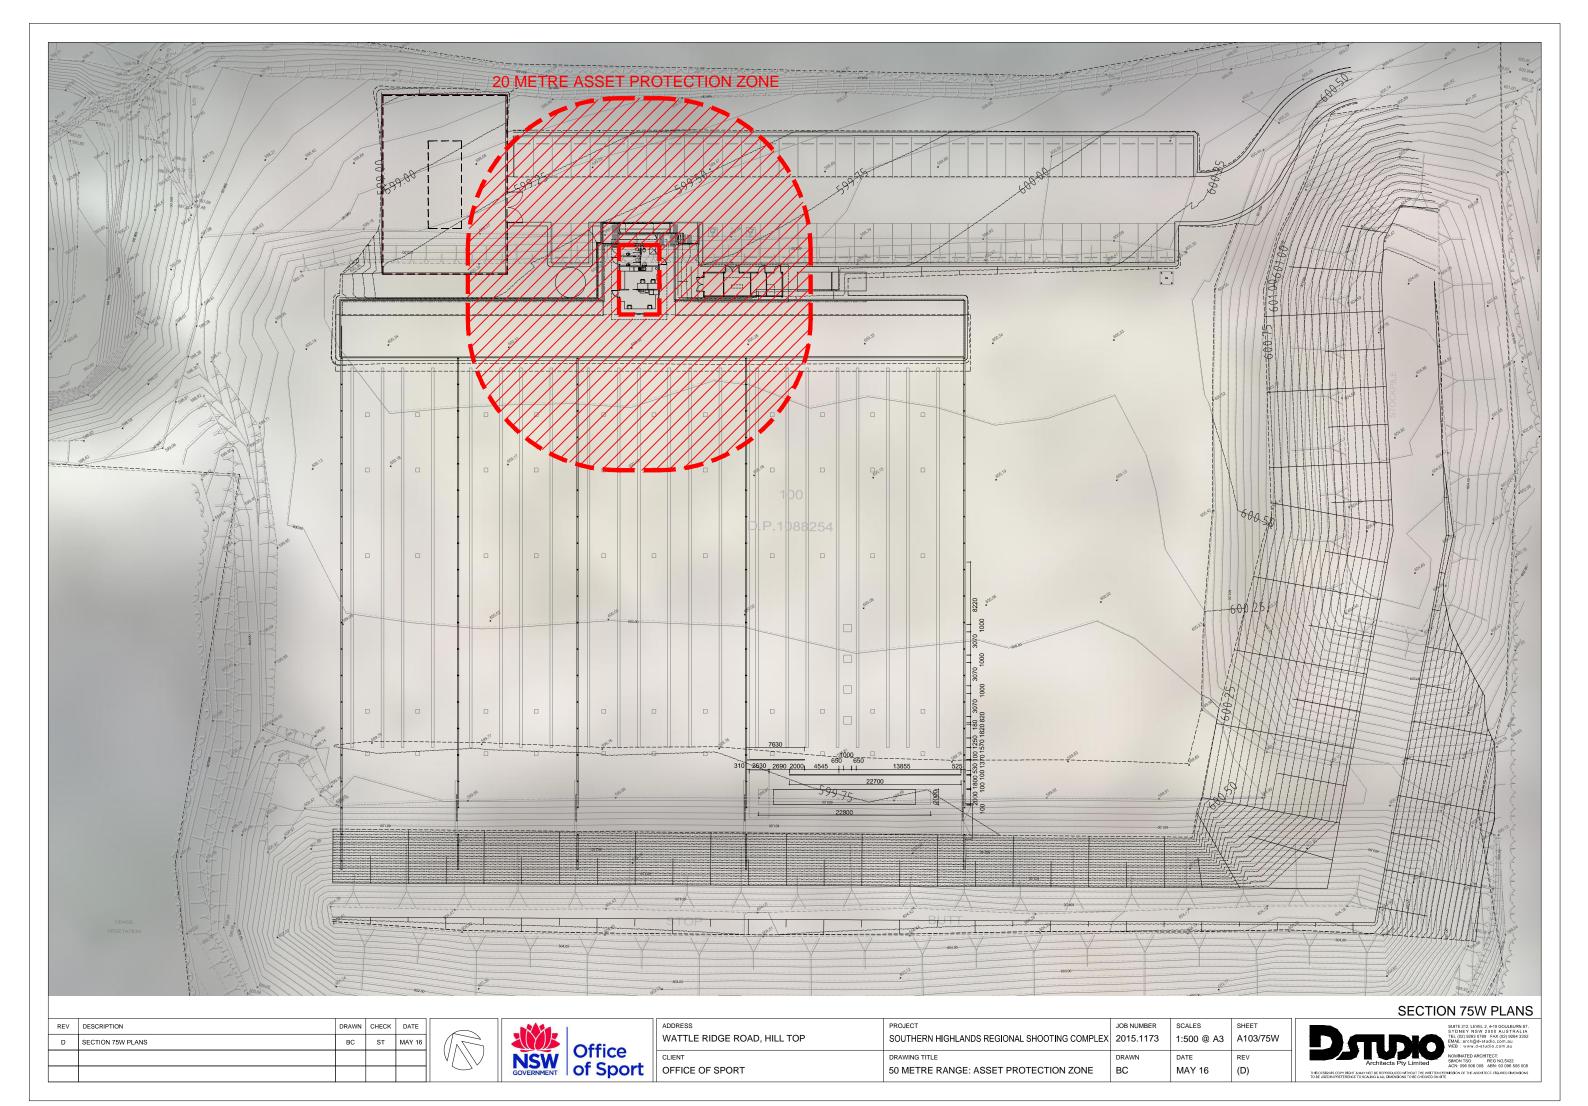

A105 50 METRE RANGE: APZ CROSS SECTION

A201 500 METRE RANGE: SITE PLAN

A202 500 METRE RANGE: ROOF PLAN A205 500 METRE RANGE: ELEVATION

A301 50 METRE RANGE: SITE PLAN

A302 50 METRE RANGE: ROOF PLAN A307 50 METRE RANGE: SECTION