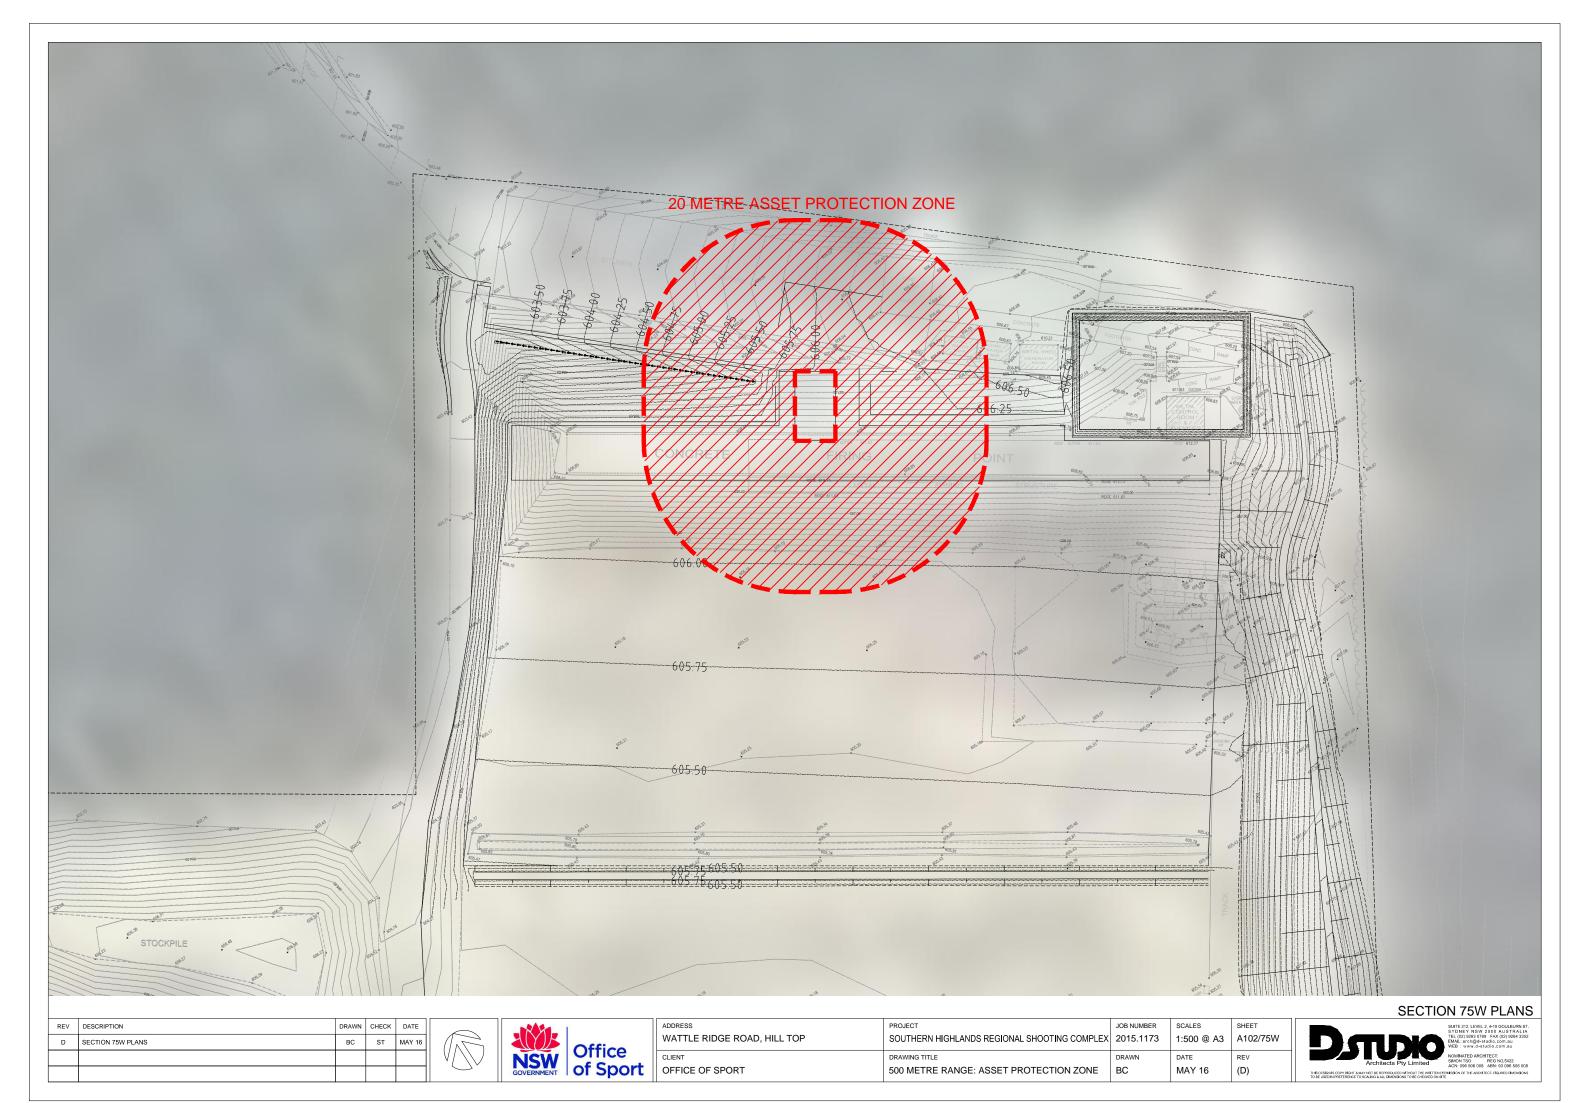

#### DRAWING LIST

A001 SHRSC LEGEND & NOTES

A101 SHRSC SITE PLAN

A102 500 METRE RANGE: ASSET PROTECTION ZONE (APZ)
A103 50 METRE RANGE: ASSET PROTECTION ZONE (APZ)

A103 50 METRE RANGE: ASSET PROTECTION ZONE (APZ A104 500 METRE RANGE: APZ CROSS SECTION