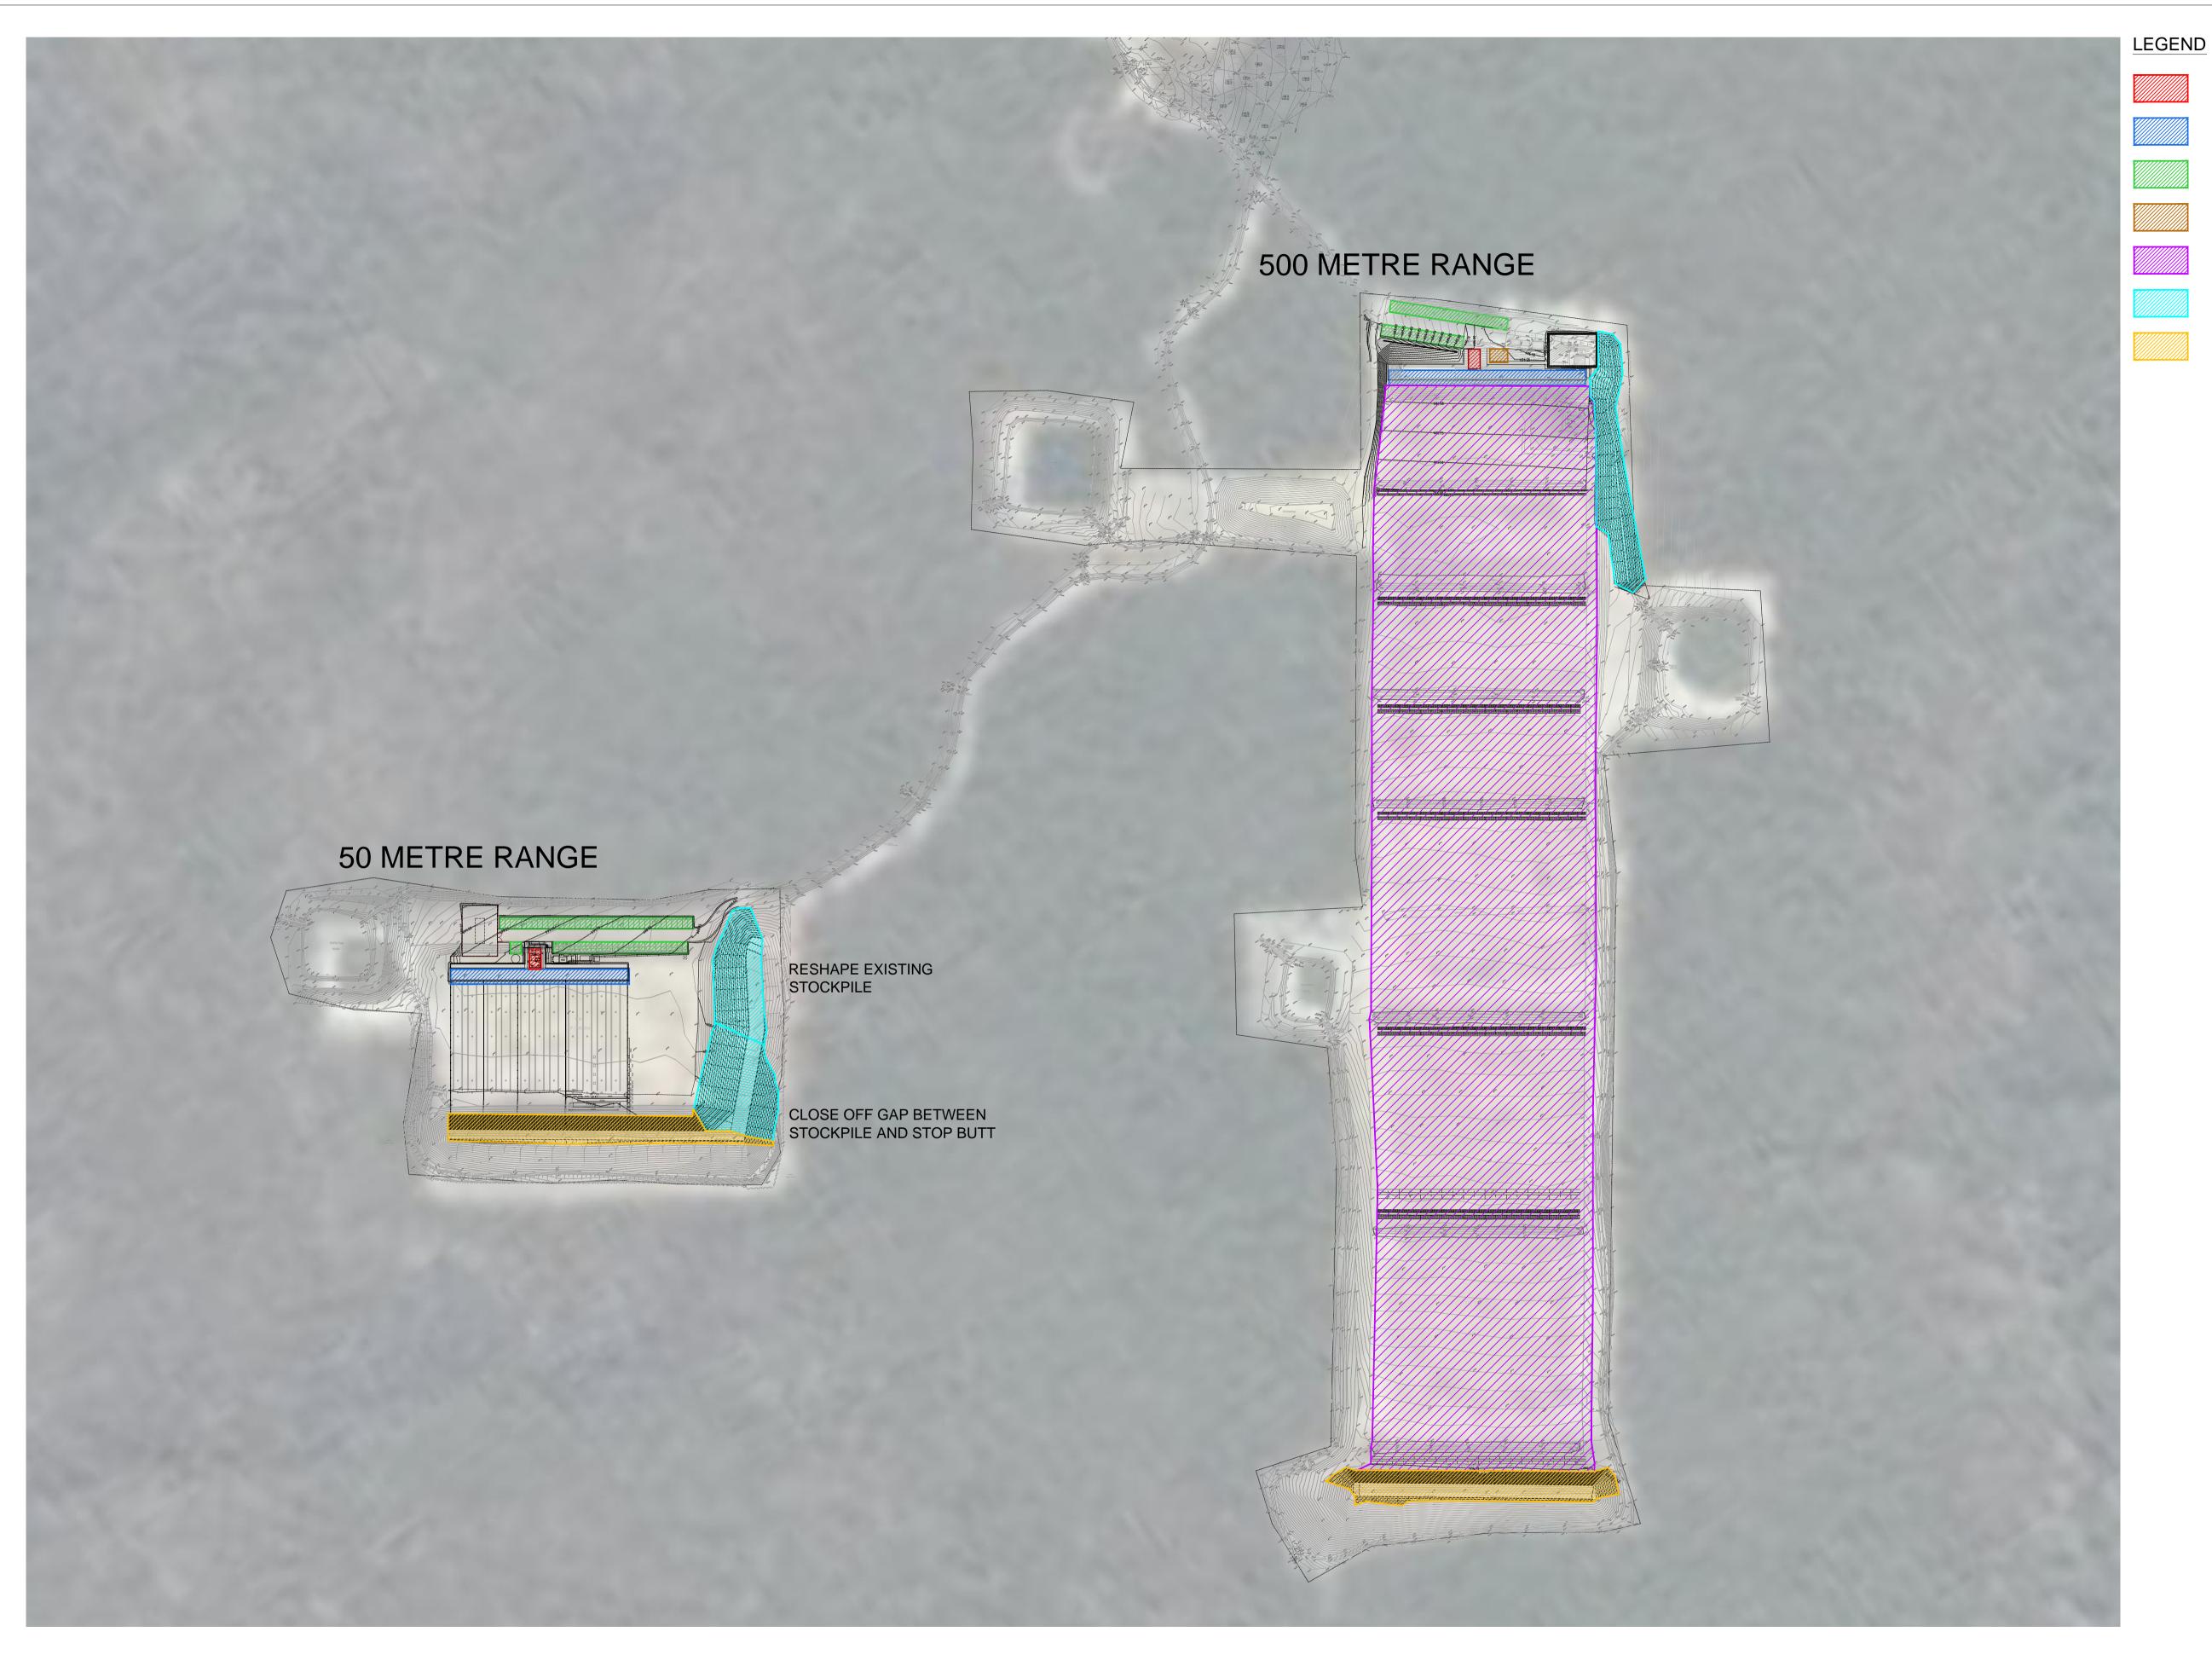

## 500 METRE RANGE

| NO. | AMENDMENTS                    | REF. PLAN  | NOTES                                       |
|-----|-------------------------------|------------|---------------------------------------------|
| 1   | WORKSHOP ADDED                | A201       | <del>-</del>                                |
| 2   | ECOMAX/ SEPTIC TANK RELOACTED | A201       | -                                           |
| 3   | CONTROL ROOM RELOCATED        | A201       | -                                           |
| 4   | SOLAR PANELS ADDED            | A202       | -                                           |
| 5   | SHOOTING PLATFORM LOWERED     | A205       | -                                           |
| 6   | SPECTATOR AREA ADDED          | A201       | <u>-</u>                                    |
| 7   | ADDITIONAL PARKING PROVIDED   | A201       | -                                           |
| 8   | RANGE FLOOR REGRADED          | A201       | -                                           |
| 9   | NEW MOUND ADDED               | A101, A104 | REFER TO CIVIL ENG. DETAIL<br>C-SC-201, 202 |
| 10  | STOP BUTT ANGLE AMENDED       | A101       | REFER TO CIVIL ENG. DETAIL<br>C-SC-201, 251 |

#### 50 METRE RANGE

| NO. | AMENDMENTS                             | REF. PLAN                 | NOTES                                       |
|-----|----------------------------------------|---------------------------|---------------------------------------------|
| 1   | ECOMAX/ WATER TANK/ SCEPTIC TANK ADDED | A301                      | -                                           |
| 2   | SOLAR PANELS ADDED                     | A302                      | -                                           |
| 3   | SPECTATOR AREA ADDED                   | A301                      | =                                           |
| 4   | ADDITIONAL PARKING PROVIDED            | A301                      | -                                           |
| 5   | RANGE FLOOR REGRADED                   | A301                      | -                                           |
| 6   | MOUND RESHAPED                         | A101, A105,<br>A301, A302 | REFER TO CIVIL ENG. DETAIL<br>C-SC-203      |
| 7   | STOP BUTT ANGLE AMENDED                | A101, A301,<br>A302, A307 | REFER TO CIVIL ENG. DETAIL<br>C-SC-203, 251 |