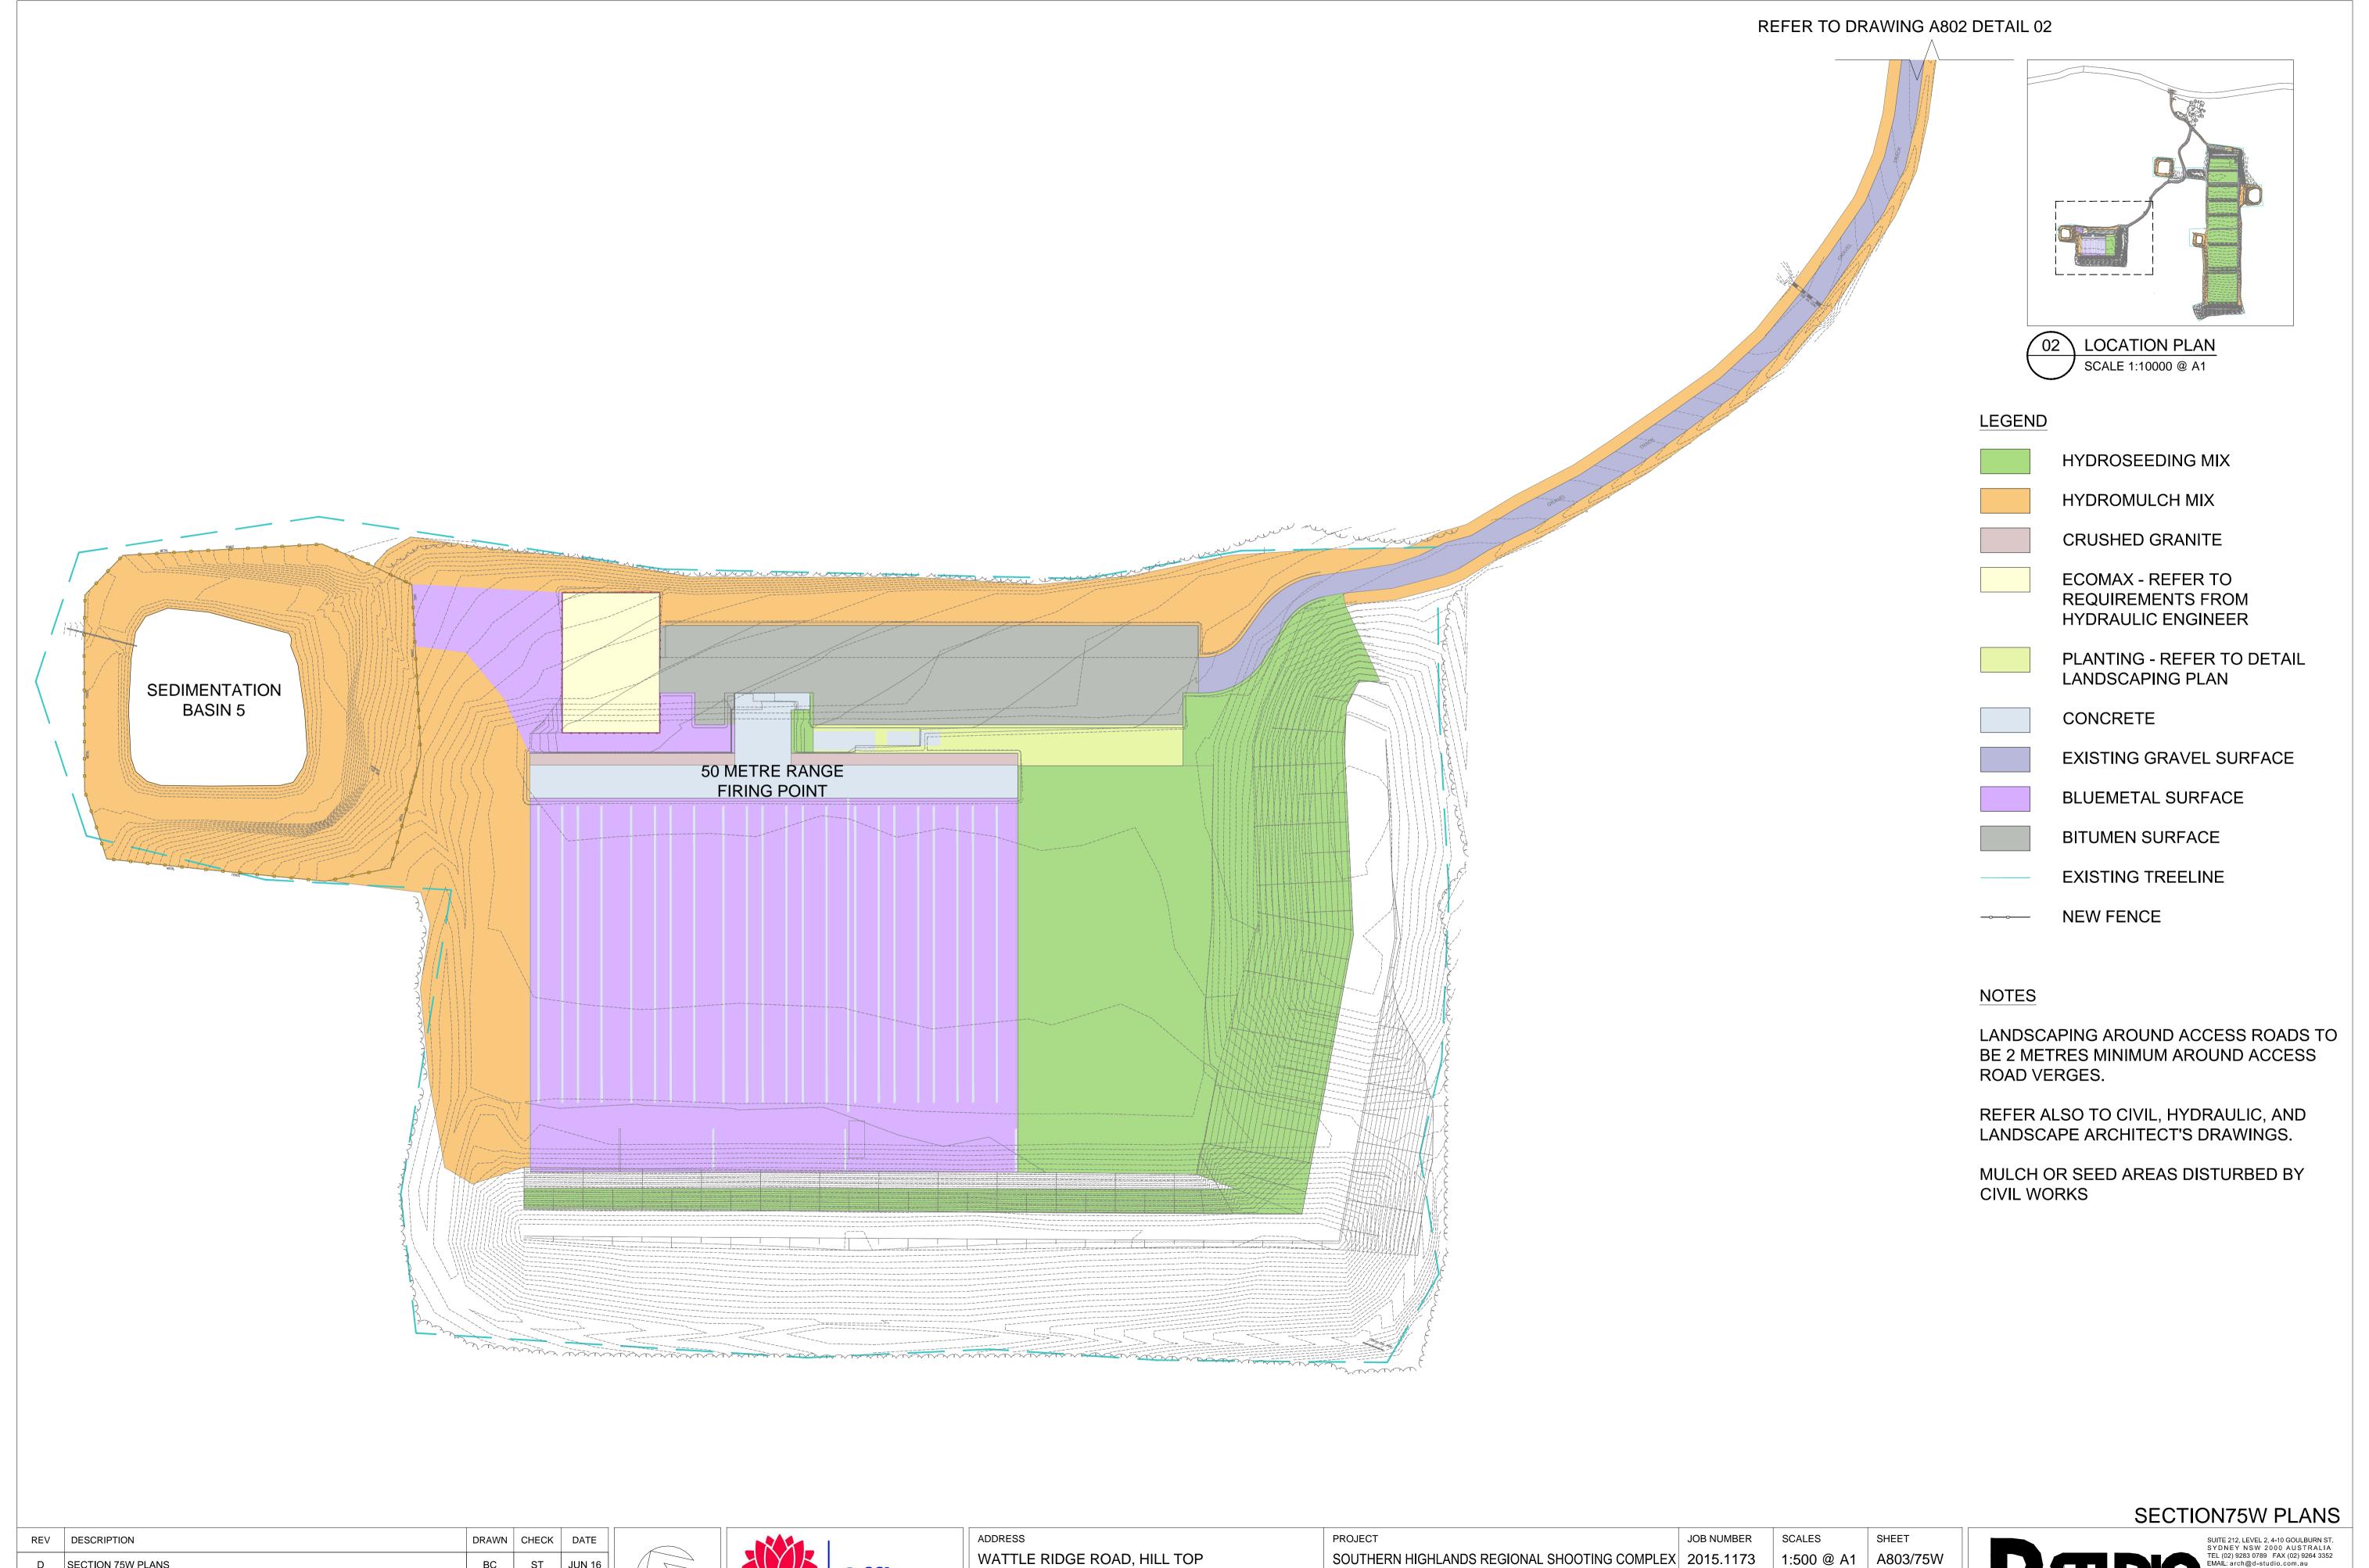

HYDROSEEDING MIX
HYDROMULCH MIX
CRUSHED GRANITE
ECOMAX - REFER TO
REQUIREMENTS FROM
HYDRAULIC ENGINEER
PLANTING - REFER TO DETAIL
LANDSCAPING PLAN
CONCRETE
EXISTING GRAVEL SURFACE
BLUEMETAL SURFACE
BITUMEN SURFACE
EXISTING TREELINE
NEW FENCE

## NOTES

LANDSCAPING AROUND ACCESS ROADS TO BE 2 METRES MINIMUM AROUND ACCESS ROAD VERGES.

REFER ALSO TO CIVIL, HYDRAULIC, AND LANDSCAPE ARCHITECT'S DRAWINGS.

MULCH OR SEED AREAS DISTURBED BY CIVIL WORKS

| PROJECT                                      | JOB NUME |
|----------------------------------------------|----------|
| SOUTHERN HIGHLANDS REGIONAL SHOOTING COMPLEX | 2015.11  |
| DRAWING TITLE                                | DRAWN    |
| LANDSCAPE PLAN: 50 METRE RANGE               | ВС       |