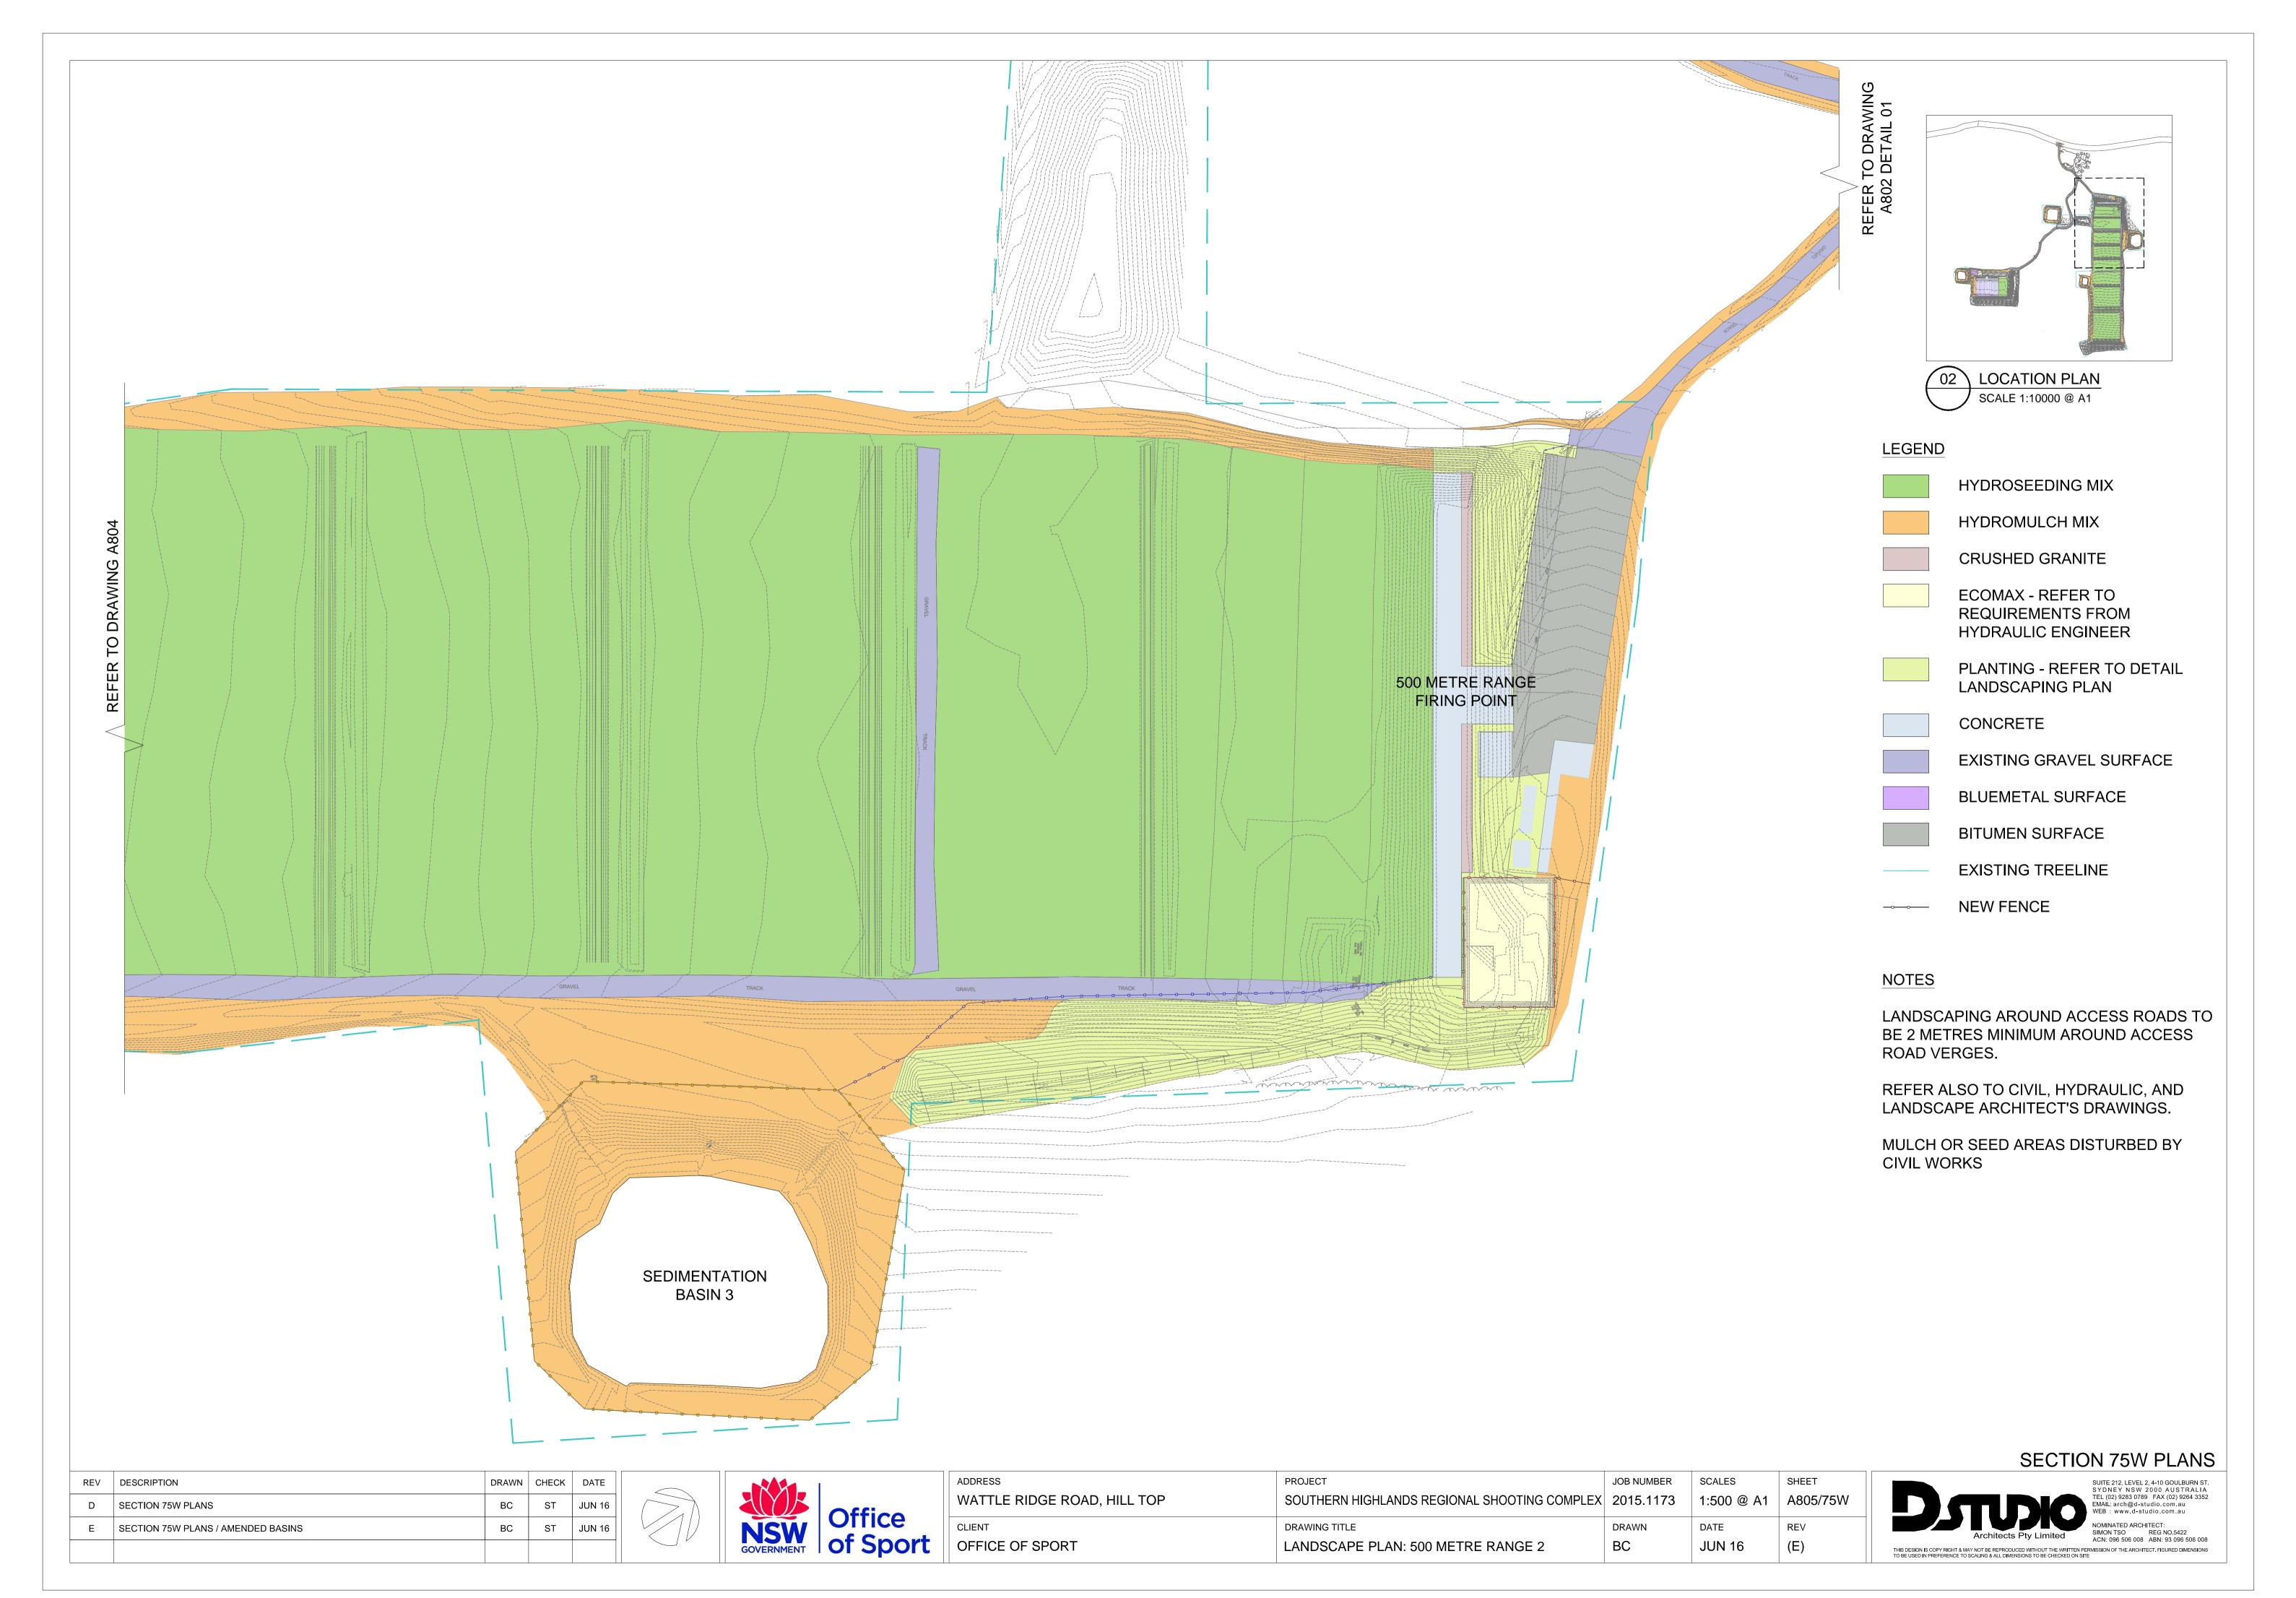

HYDROSEEDING MIX
HYDROMULCH MIX
CRUSHED GRANITE
ECOMAX - REFER TO
REQUIREMENTS FROM
HYDRAULIC ENGINEER
PLANTING - REFER TO DETAIL
LANDSCAPING PLAN
CONCRETE
EXISTING GRAVEL SURFACE
BLUEMETAL SURFACE
BITUMEN SURFACE
EXISTING TREELINE
NEW FENCE

## NOTES

LANDSCAPING AROUND ACCESS ROADS TO BE 2 METRES MINIMUM AROUND ACCESS ROAD VERGES.

REFER ALSO TO CIVIL, HYDRAULIC, AND LANDSCAPE ARCHITECT'S DRAWINGS.

MULCH OR SEED AREAS DISTURBED BY CIVIL WORKS

 REV
 DESCRIPTION
 DRAWN
 CHECK
 DATE

 D
 SECTION 75W PLANS
 BC
 ST
 JUN 16

 E
 SECTION 75W PLANS / AMENDED BASINS
 BC
 ST
 JUN 16

|     | ADDRESS                     |
|-----|-----------------------------|
|     | WATTLE RIDGE ROAD, HILL TOP |
|     |                             |
| 2   | CLIENT                      |
| ort | OFFICE OF SPORT             |