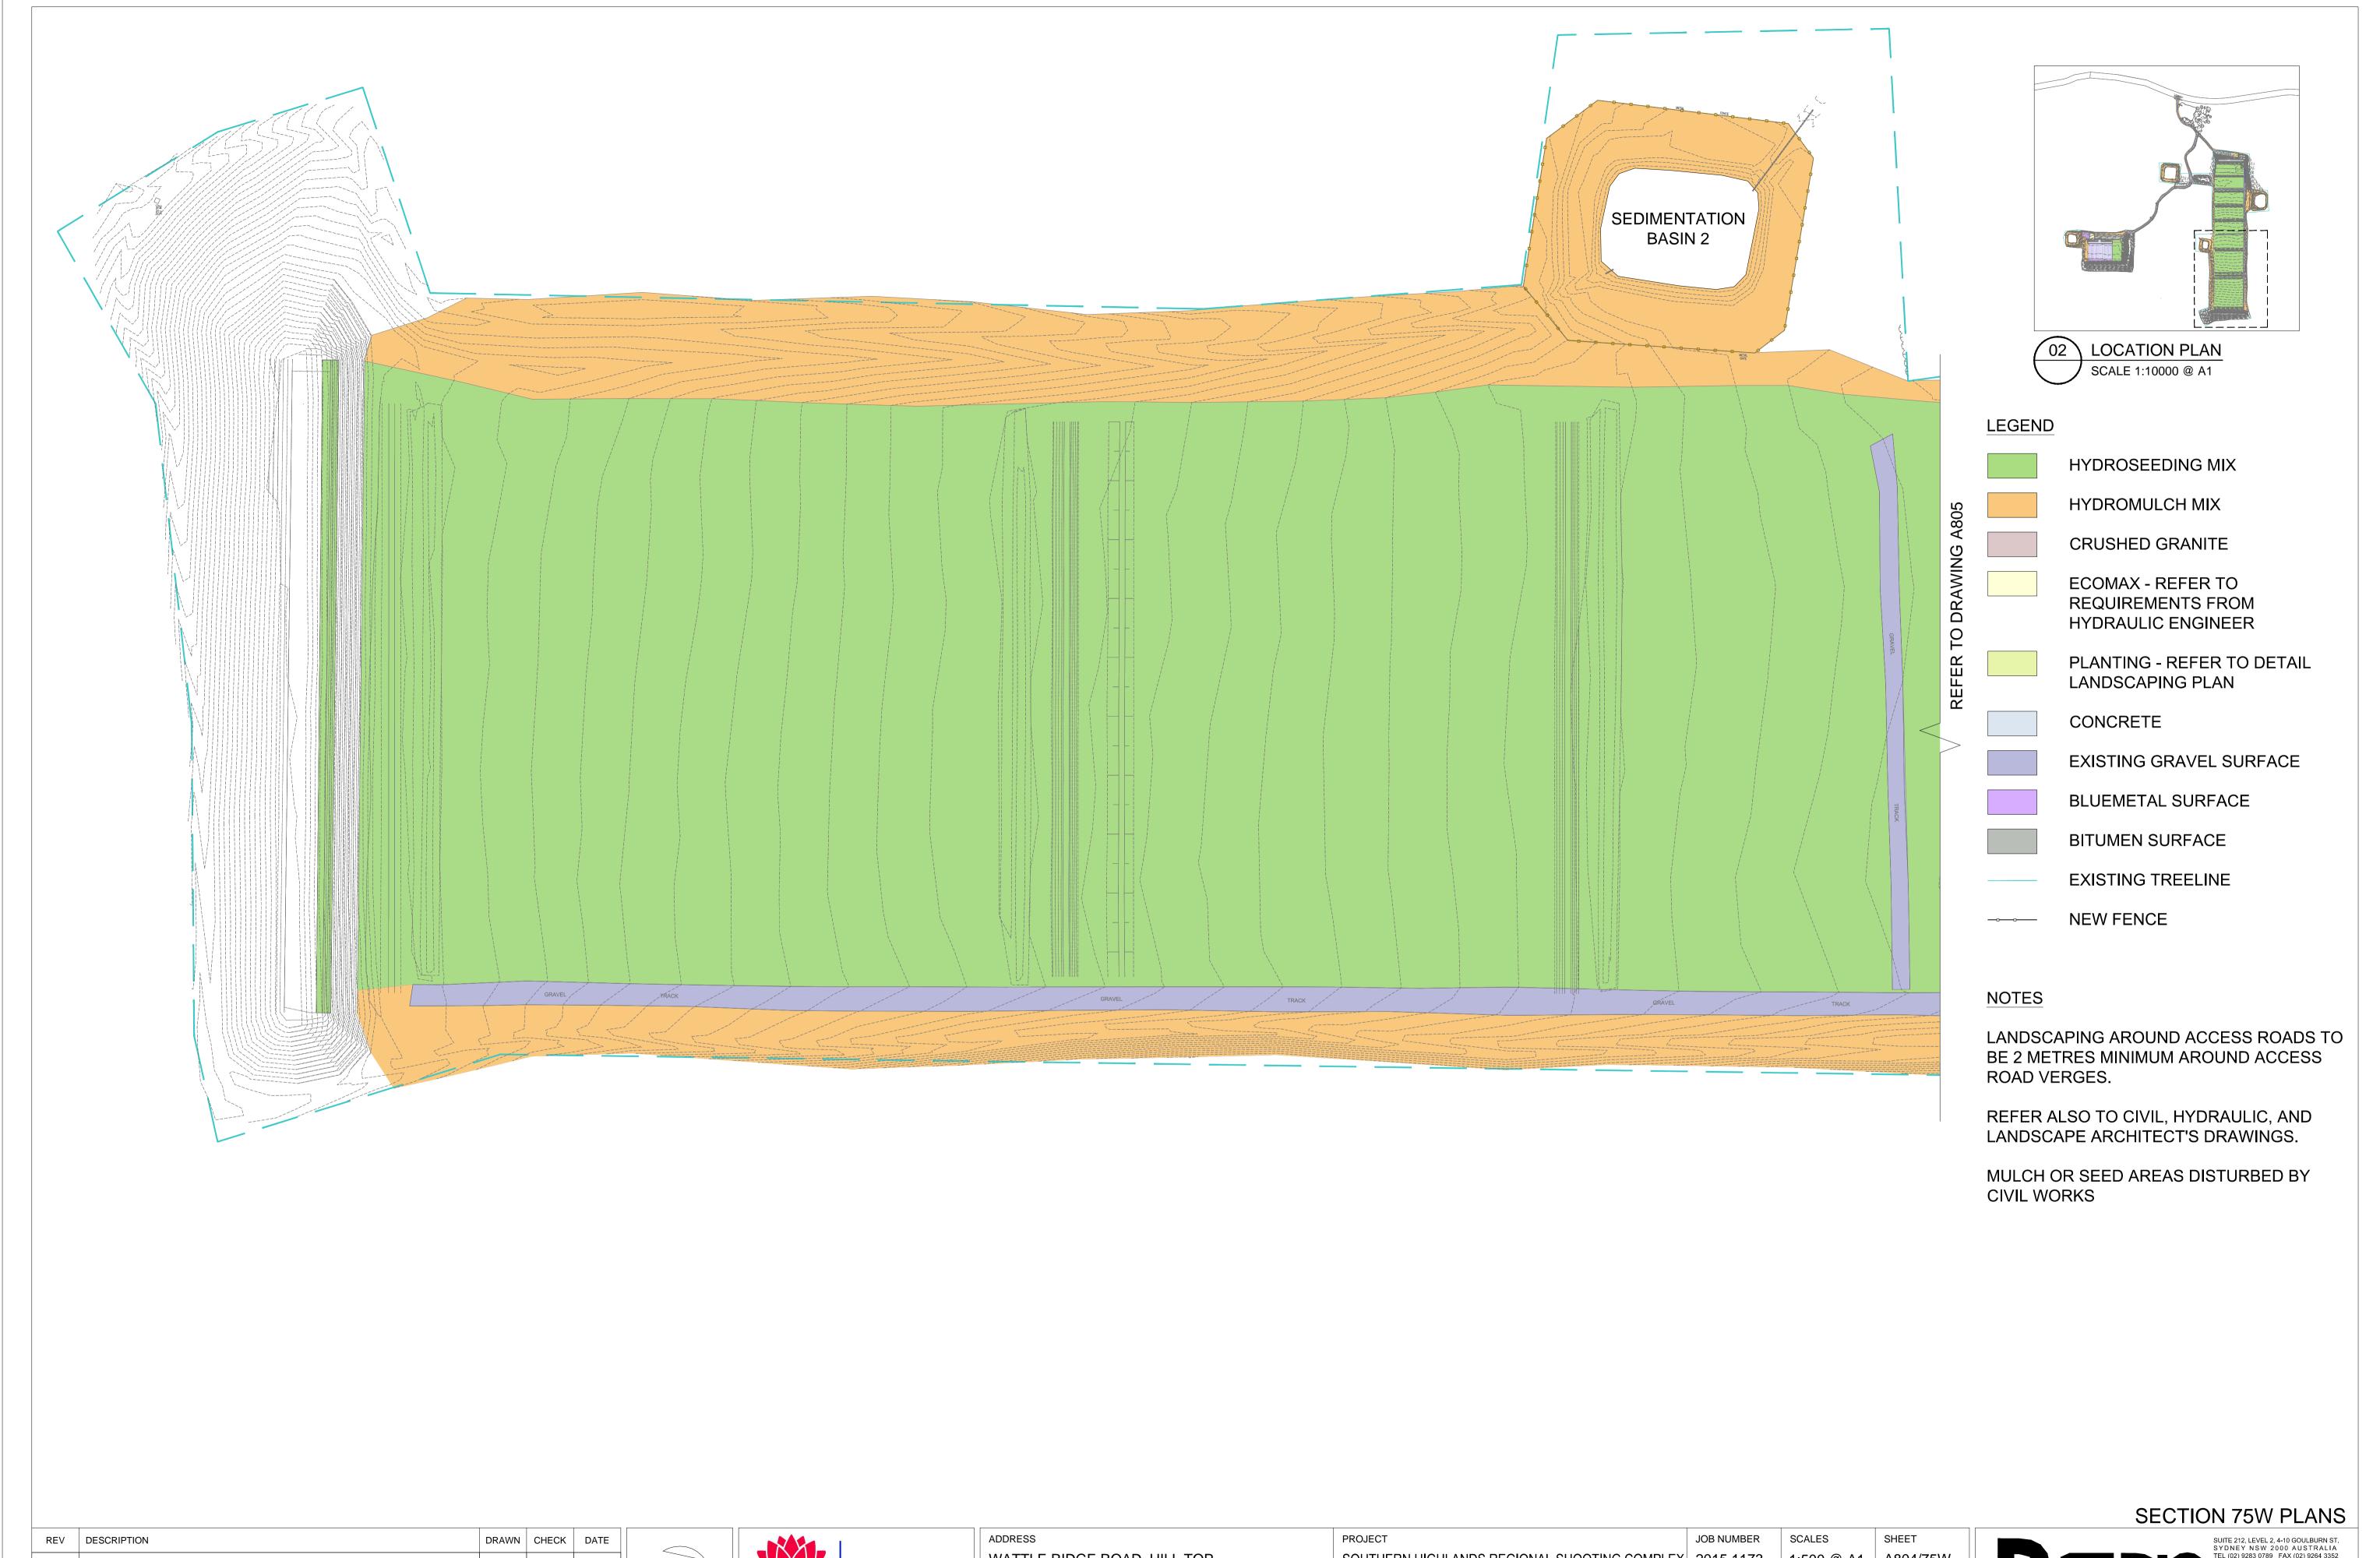

HYDROSEEDING MIX
HYDROMULCH MIX
CRUSHED GRANITE
ECOMAX - REFER TO
REQUIREMENTS FROM
HYDRAULIC ENGINEER
PLANTING - REFER TO DETAIL
LANDSCAPING PLAN
CONCRETE
EXISTING GRAVEL SURFACE
BLUEMETAL SURFACE
BITUMEN SURFACE
EXISTING TREELINE
NEW FENCE

## NOTES

LANDSCAPING AROUND ACCESS ROADS TO BE 2 METRES MINIMUM AROUND ACCESS ROAD VERGES.

REFER ALSO TO CIVIL, HYDRAULIC, AND LANDSCAPE ARCHITECT'S DRAWINGS.

MULCH OR SEED AREAS DISTURBED BY CIVIL WORKS

| ADDRESS                     |
|-----------------------------|
| WATTLE RIDGE ROAD, HILL TOP |
| CLIENT                      |
| OFFICE OF SPORT             |

| PROJECT                                      | JOB N |
|----------------------------------------------|-------|
| SOUTHERN HIGHLANDS REGIONAL SHOOTING COMPLEX | 201   |
| DRAWING TITLE                                | DRAV  |
| LANDSCAPE PLAN: 500 METRE RANGE 1            | ВС    |