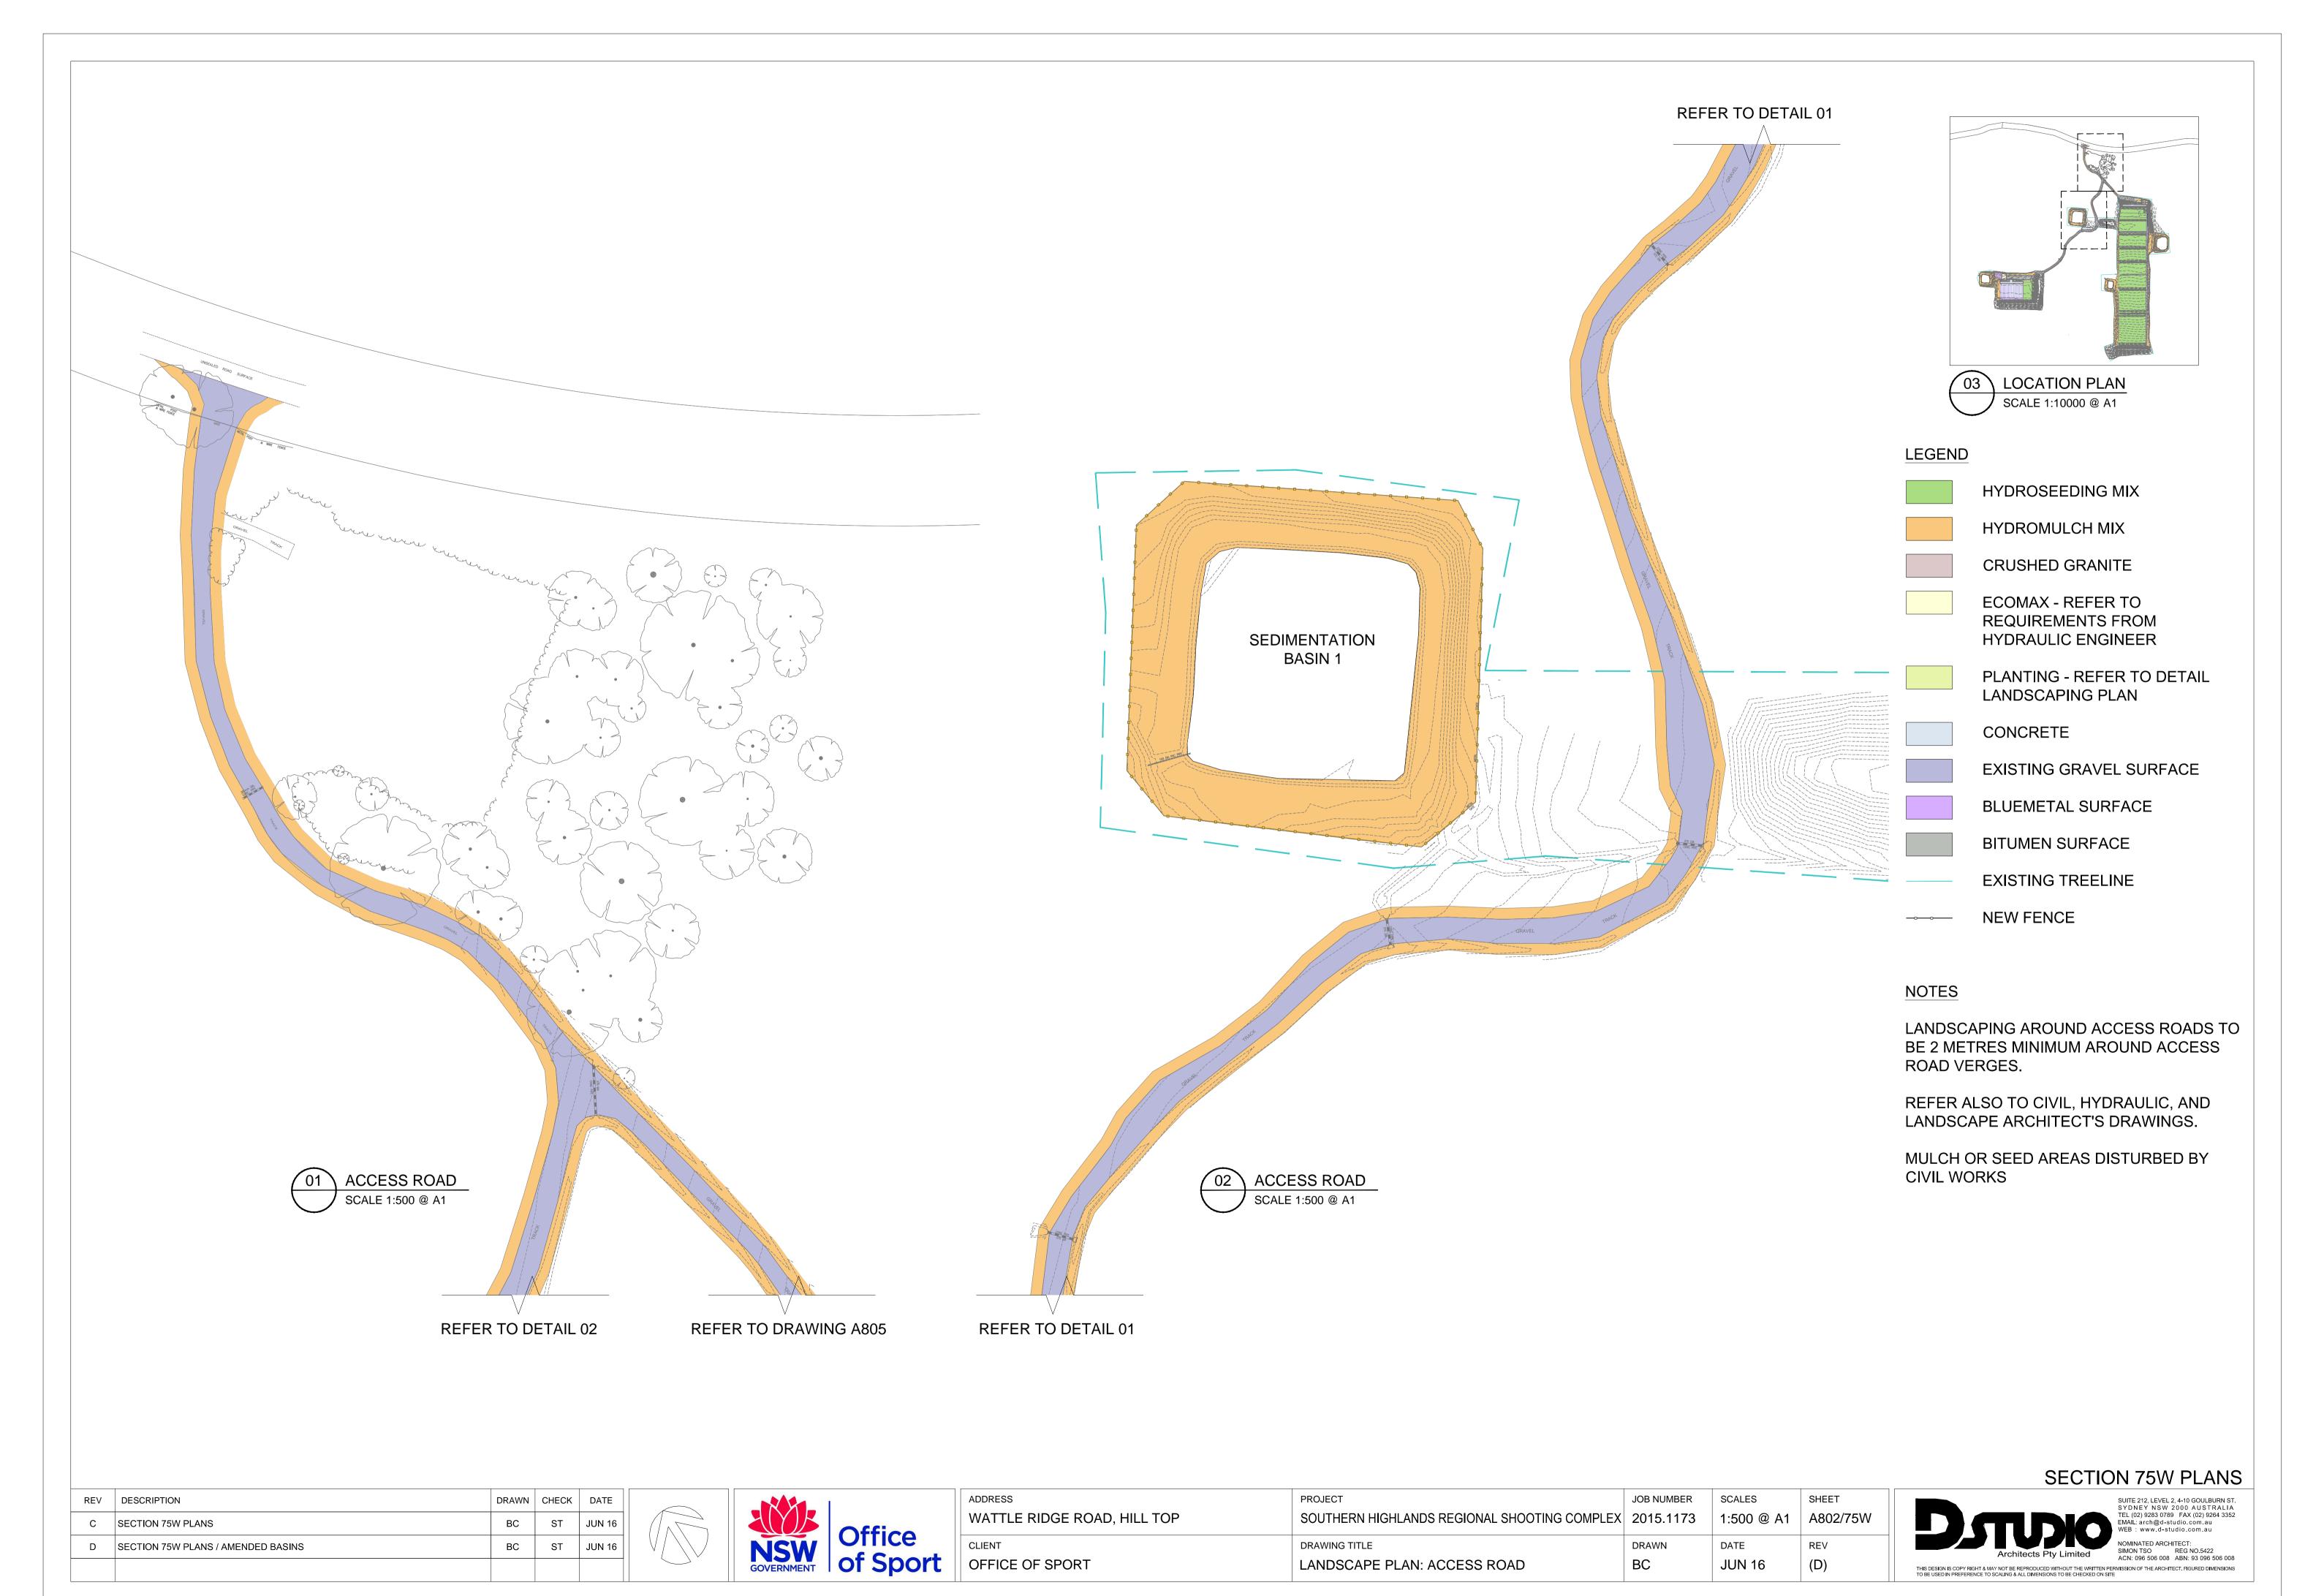

HYDROSEEDING MIX
HYDROMULCH MIX
CRUSHED GRANITE
ECOMAX - REFER TO
REQUIREMENTS FROM
HYDRAULIC ENGINEER
PLANTING - REFER TO DETAIL
LANDSCAPING PLAN
CONCRETE
EXISTING GRAVEL SURFACE
BLUEMETAL SURFACE
BITUMEN SURFACE
EXISTING TREELINE
NEW FENCE

## NOTES

LANDSCAPING AROUND ACCESS ROADS TO BE 2 METRES MINIMUM AROUND ACCESS ROAD VERGES.

REFER ALSO TO CIVIL, HYDRAULIC, AND LANDSCAPE ARCHITECT'S DRAWINGS.

MULCH OR SEED AREAS DISTURBED BY CIVIL WORKS