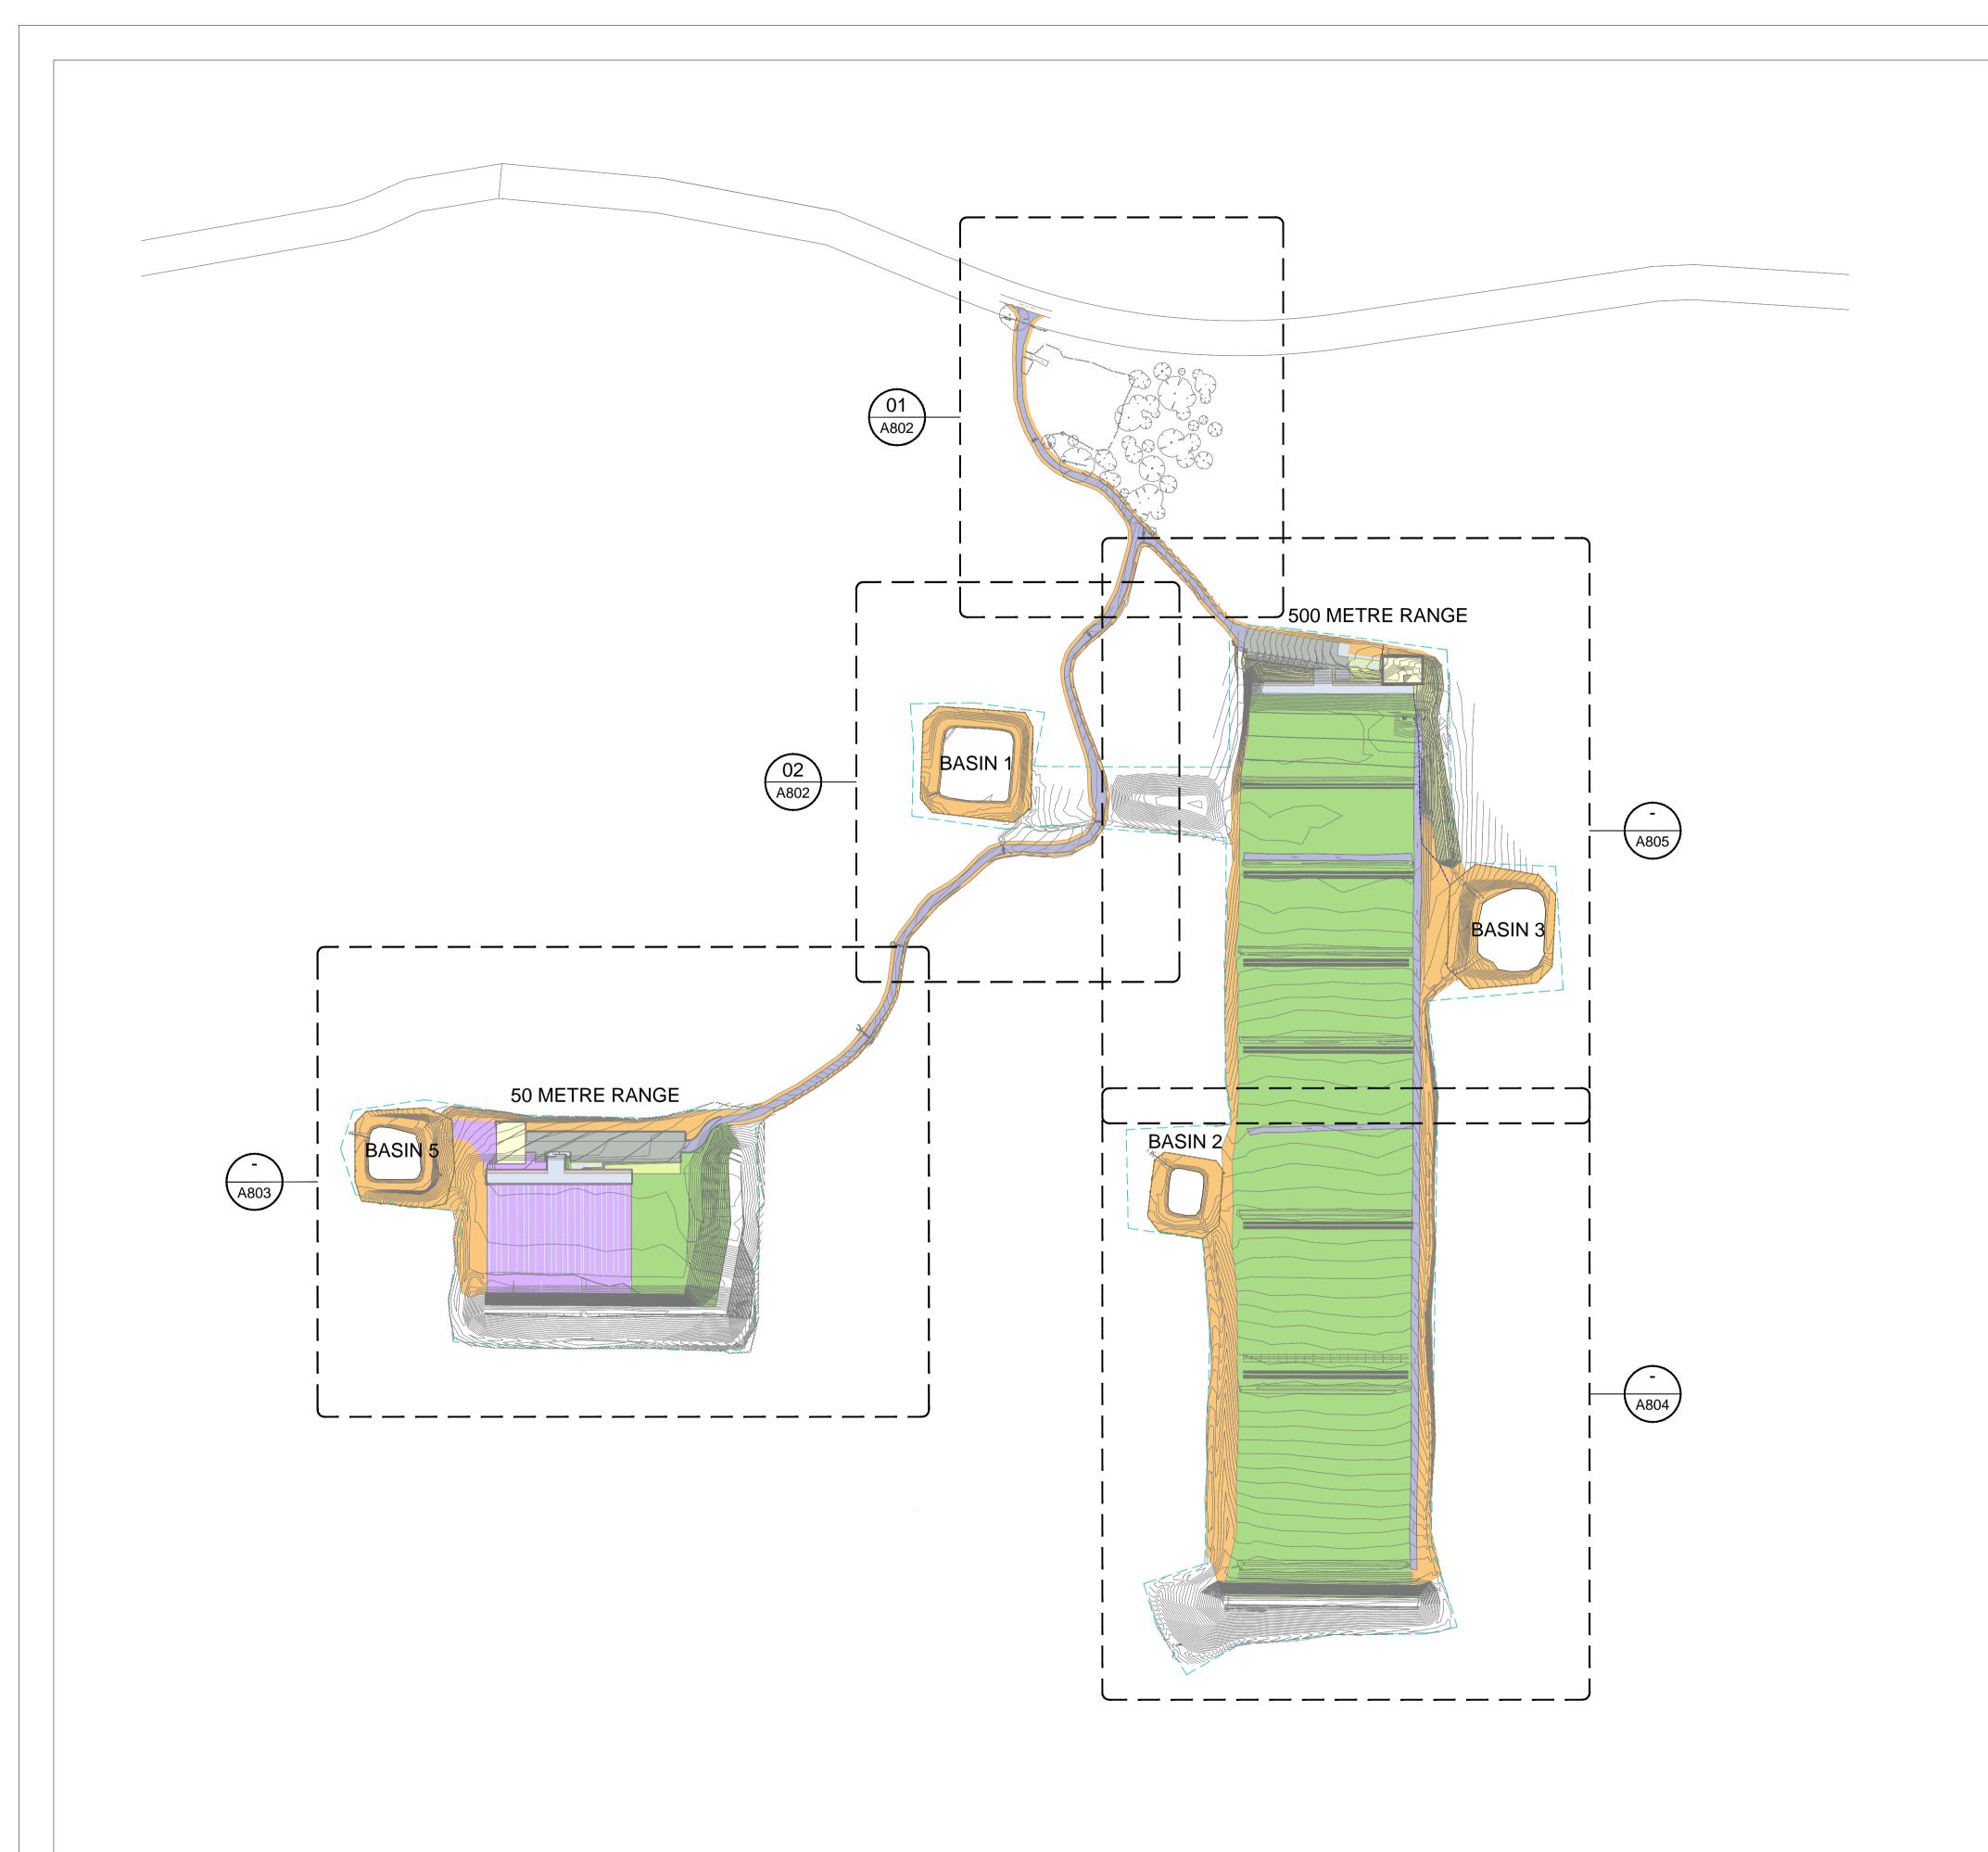

HYDROSEEDING MIX
HYDROMULCH MIX
CRUSHED GRANITE
ECOMAX - REFER TO
REQUIREMENTS FROM
HYDRAULIC ENGINEER
PLANTING - REFER TO DETAIL
LANDSCAPING PLAN
CONCRETE
EXISTING GRAVEL SURFACE
BLUEMETAL SURFACE
BITUMEN SURFACE
EXISTING TREELINE
NEW FENCE

## NOTES

LANDSCAPING AROUND ACCESS ROADS TO BE 2 METRES MINIMUM AROUND ACCESS ROAD VERGES.

REFER ALSO TO CIVIL, HYDRAULIC, AND LANDSCAPE ARCHITECT'S DRAWINGS.

MULCH OR SEED AREAS DISTURBED BY CIVIL WORKS